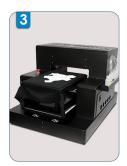

#### How Printer works?

In a dark T-shirt print image position evenly sprayed white ink fixing agent

Heat press machine 170° degrees 20 seconds

Print white

Print color

Heat press machine 170° degrees 60 seconds

Finished clothes