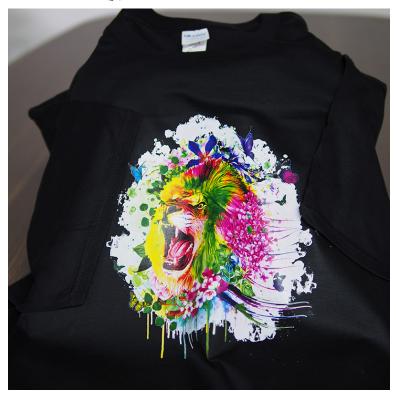

tion:USB2.0/1.1/3.0 Port Power Require:110/220V,Around 60W

Image Format:TIFF(RGB&CMYK),BMP,PDF,EPS,JPEG,JPG Etc.

Computer Sys:Windows 7-11

Printer Weight: 43kg(62KG with package)

Printer Size: 76\*63\*51CM Package Size: 83\*58\*69CM





#### How Printer works?



# No Color Fade

The ink we used is Textile ink , special for cotton . It excludes from aldehyde and any other harmful substances the body .Besides , the ink is washable, wear-resisting , scratch-resisting, The color never fade althought exposed in the sun wind and rain.













In a dark T-shirt print image position evenly sprayed white ink fixing agent



Heat press machine 170° degrees 20 seconds



Print white



Print color



Heat press machine 170° degrees 60 seconds



Finished clothes

### Sample Show:











Printer comes with following spare parts:



## Shipping Package:







 $https://www.gnfei.net/index.php?route=extension/module/pdf\&product\_id=424$