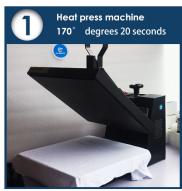

In a dark T-shirt print image position evenly sprayed white ink fixing agent

Heat press machine 170° degrees 20 seconds

Print white

Print color

Heat press machine 170° degrees 60 seconds

Finished clothes