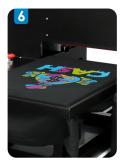

y 40%-70%

Print Software:Acro RIP 10.3 Connection:USB2.0/1.1/3.0 Port Power Require:110/220V,Around 60W

Image Format:TIFF(RGB&CMYK),BMP,PDF,EPS,JPEG,JPG Etc.

Computer Sys:Windows 7-11

Printer Weight: 43kg(62KG with package)

Printer Size: 76\*63\*51CM Package Size: 83\*58\*69CM





#### How Printer works?



# No Color Fade

The ink we used is Textile ink , special for cotton . It excludes from aldehyde and any other harmful substances the body .Besides , the ink is washable, wear-resisting , scratch-resisting, The color never fade althought exposed in the sun wind and rain.













In a dark T-shirt print image position evenly sprayed white ink fixing agent



Heat press machine 170° degrees 20 seconds



Print white



Print color



Heat press machine 170° degrees 60 seconds



Finished clothes

### Sample Show:











Printer comes with following spare parts:



## Shipping Package:







 $https://www.gnfei.net/index.php?route=extension/module/pdf\&product\_id=424$