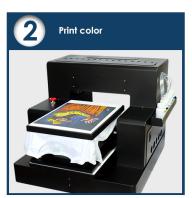

In a dark T-shirt print image position evenly sprayed white ink fixing agent

Heat press machine 170° degrees 20 seconds

Print white

Print color

Heat press machine 170° degrees 60 seconds

Finished clothes