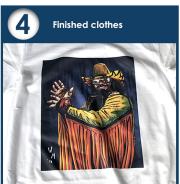

In a dark T-shirt print image position evenly sprayed white ink fixing agent

Heat press machine 170° degrees 20 seconds

Print white

Print color

Heat press machine 170° degrees 60 seconds

Finished clothes