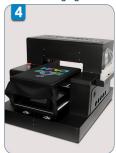

#### How Printer works?

In a dark T-shirt print image position evenly sprayed white ink fixing agent

Heat press machine 170° degrees 20 seconds

Print white

Print color

Heat press machine 170° degrees 60 seconds

Finished clothes