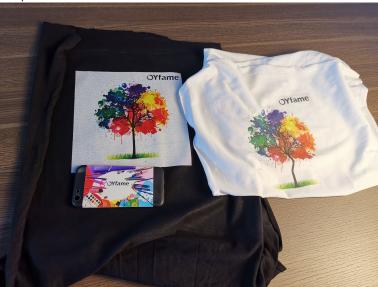

3 Connection:USB2.0/1.1/3.0 Port Power Require:110/220V,Around 60W

Image Format:TIFF(RGB&CMYK),BMP,PDF,EPS,JPEG,JPG Etc.

Computer Sys:Windows 7-11

Printer Weight: 43kg(62KG with package)

Printer Size: 76\*63\*51CM Package Size: 83\*58\*69CM





#### How Printer works?



# No Color Fade

The ink we used is Textile ink , special for cotton . It excludes from aldehyde and any other harmful substances the body .Besides , the ink is washable, wear-resisting , scratch-resisting, The color never fade althought exposed in the sun wind and rain.













In a dark T-shirt print image position evenly sprayed white ink fixing agent



Heat press machine 170° degrees 20 seconds



Print white



Print color



Heat press machine 170° degrees 60 seconds



Finished clothes

### Sample Show:











Printer comes with following spare parts:



## Shipping Package:







 $https://www.gnfei.net/index.php?route=extension/module/pdf\&product\_id=424$