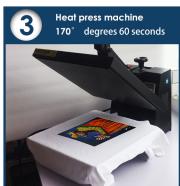

In a dark T-shirt print image position evenly sprayed white ink fixing agent

Heat press machine 170° degrees 20 seconds

Print white

Print color

Heat press machine 170° degrees 60 seconds

Finished clothes