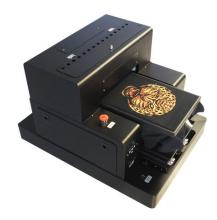

## A3 T-shirt Printing Machine DTG & DTF Printer

\$2500-2900

The A3 Dual-System DTG & DTF Printer is a versatile, high-performance solution for businesses seeking to streamline their garment and textile printing operations. This multifunction printer supports both Direct-to-Garment (DTG) and Direct-to-Film (DTF) printing, providing flexible options for custom T-shirts, clothing, and a wide range of textile products.

A3 Dual-System DTG & DTF Printer - Multifunction Printing Solution

Model Number:F13G3
Ink Type:Textile Ink ,DTF Ink

Printer Head: EPSON L805 Printer Head or advanced version Model GF60G3

with XP600 printer head(double speed than L805 head version)

#### How Printer works?