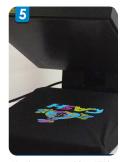

orking Condition:Temperature:15°C-30°C,Humidity 40%-70%

Print Software:Acro RIP 10.3 Connection:USB2.0/1.1/3.0 Port Power Require:110/220V,Around 60W

Image Format:TIFF(RGB&CMYK),BMP,PDF,EPS,JPEG,JPG Etc.

Computer Sys:Windows 7-11

Printer Weight: 43kg(62KG with package)

Printer Size: 76\*63\*51CM Package Size: 83\*58\*69CM





#### How Printer works?



# No Color Fade

The ink we used is Textile ink , special for cotton . It excludes from aldehyde and any other harmful substances the body .Besides , the ink is washable, wear-resisting , scratch-resisting, The color never fade althought exposed in the sun wind and rain.













In a dark T-shirt print image position evenly sprayed white ink fixing agent



Heat press machine 170° degrees 20 seconds



Print white



Print color



Heat press machine 170° degrees 60 seconds



Finished clothes

### Sample Show:











Printer comes with following spare parts:



## Shipping Package:







 $https://www.gnfei.net/index.php?route=extension/module/pdf\&product\_id=424$