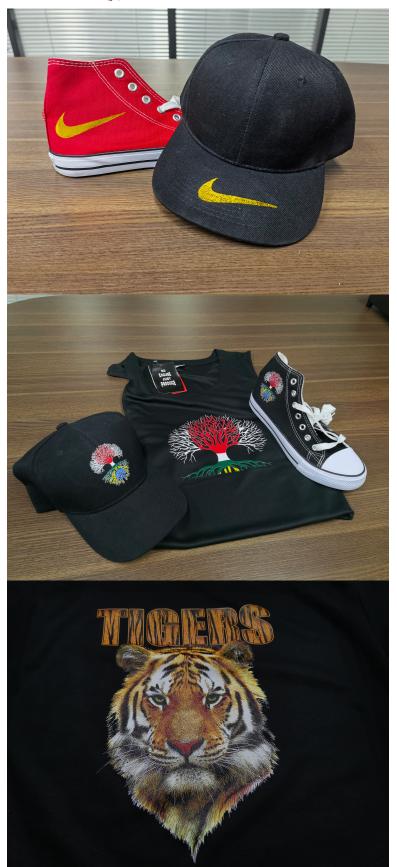

nnection:USB2.0/1.1/3.0 Port Power Require:110/220V,Around 60W

Image Format:TIFF(RGB&CMYK),BMP,PDF,EPS,JPEG,JPG Etc.

Computer Sys:Windows 7-11

Printer Weight: 43kg(62KG with package)

Printer Size: 76\*63\*51CM Package Size: 83\*58\*69CM





#### How Printer works?



# No Color Fade

The ink we used is Textile ink , special for cotton . It excludes from aldehyde and any other harmful substances the body .Besides , the ink is washable, wear-resisting , scratch-resisting, The color never fade althought exposed in the sun wind and rain.













In a dark T-shirt print image position evenly sprayed white ink fixing agent



Heat press machine 170° degrees 20 seconds



Print white



Print color



Heat press machine 170° degrees 60 seconds



Finished clothes

### Sample Show:











Printer comes with following spare parts:



## Shipping Package:







 $https://www.gnfei.net/index.php?route=extension/module/pdf\&product\_id=424$