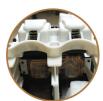

Press and tray will go up, waiting printing

Out of paper, press it,and then continue printing

USB port

Install the Cartridge

Button: 1(Tum On) 0(Tum Off)

The main power socker

 $https://www.gnfei.net/index.php?route=extension/module/pdf\&product\_id=437$