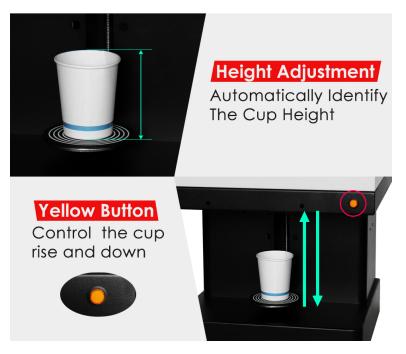

Software:Customize Software support Windows xp,Win7,Win8,Win10 System.Inside software,we can take picture and edit image and its size,upload picture or use the picture inside library.

Height Adjust System:Automatic,Automatic Adjust,Controlled by Infrared Ray