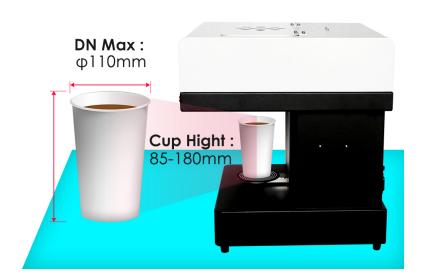

Technology: INKJET PRINTING

Printer Head Version: HP Printer Head

Ink Type:dible Food Ink,color C M Y K

Print Speed:10-20 S/Cup

Print Height: 0-18CM

Print Area:11\*11CM Size

Power Rate:10W

Ink Supply System: 2 Separate Cartridges, 1 For Black Ink, 1 For C M Y Ink