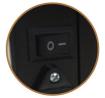

Press and tray will go up, waiting printing

Out of paper, press it,and then continue printing

USB port

Install the Cartridge

Button: 1(Tum On) 0(Tum Off)

The main power socker

 $https://www.gnfei.net/index.php?route=extension/module/pdf\&product\_id=437$