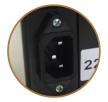

Press and tray will go up, waiting printing

Out of paper, press it,and then continue printing

USB port

Install the Cartridge

Button: 1(Tum On) 0(Tum Off)

The main power socker

 $https://www.gnfei.net/index.php?route=extension/module/pdf\&product\_id=437$