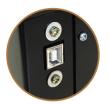

Press and tray will go up, waiting printing

Out of paper, press it,and then continue printing

USB port

Install the Cartridge

Button: 1(Tum On) 0(Tum Off)

The main power socker

 $https://www.gnfei.net/index.php?route=extension/module/pdf\&product\_id=437$