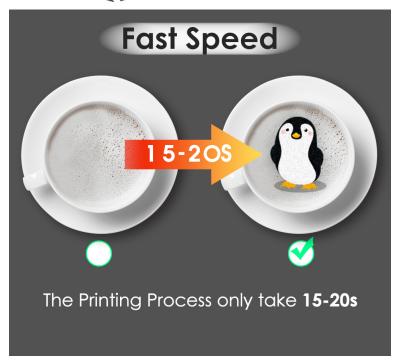

Technology: INKJET PRINTING

Printer Head Version: HP Printer Head

Ink Type:dible Food Ink,color C M Y K

Print Speed:10-20 S/Cup

Print Height: 0-18CM

Print Area:11\*11CM Size

Power Rate:10W

Ink Supply System: 2 Separate Cartridges, 1 For Black Ink, 1 For C M Y Ink