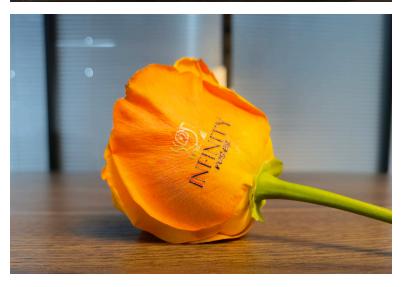

Flower Printer – Custom Printing on Fresh Flower Petals, print on any flower like Rose,Lily and so on

 ${\bf 1.} \\ Full \ automatic \ tray \ control \ system \ with \ Vacuum \ Platform, \ available \ for \ multi-job \ printing$ 

## Sample Show:

 $https://www.gnfei.net/index.php?route=extension/module/pdf\&product\_id=441$