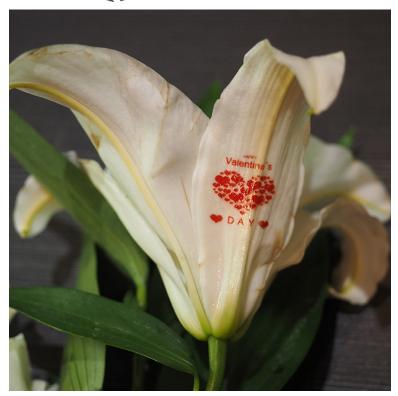

Flower Printer – Custom Printing on Fresh Flower Petals, print on any flower like Rose,Lily and so on

 ${\bf 1.} \\ Full \ automatic \ tray \ control \ system \ with \ Vacuum \ Platform, \ available \ for \ multi-job \ printing$ 

## Sample Show:

 $https://www.gnfei.net/index.php?route=extension/module/pdf\&product\_id=441$