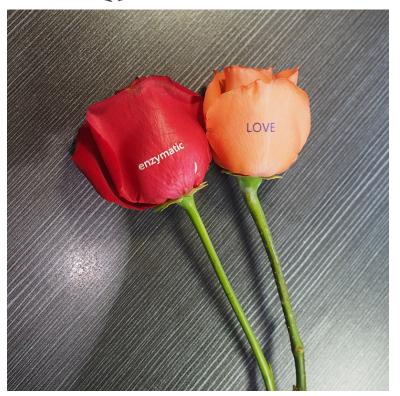

Flower Printer – Custom Printing on Fresh Flower Petals, print on any flower like Rose,Lily and so on

 ${\bf 1.} \\ Full \ automatic \ tray \ control \ system \ with \ Vacuum \ Platform, \ available \ for \ multi-job \ printing$ 

## Sample Show:

 $https://www.gnfei.net/index.php?route=extension/module/pdf\&product\_id=441$