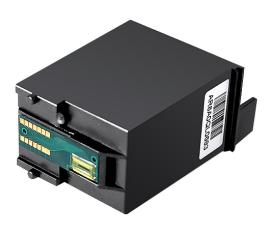

G

Printer Head Version: GNFEI INKJET Printer Head

Ink Type:Edible Food Ink COFFEE COLOR

Print Speed:10-30 S/Cup

Print Height:5-18CM

Print Area:11\*11CM Size

Power Rate:60W

Ink Supply System:Filled Cartridge,standard with 1pcs can print about 800 cups drinks

Software: Software installed in touch screen already, ready for operation

Height Adjust System:Automatic,Automatic Adjust,Controlled by Infrared Ray

Printer Weight:15KG

Priner Size:34\*27\*41CM

Working Condition:10°C- 35°C, Humidity 20%-80%



Applications:Print on Drinks like coffee,milk,milkshake,and also print on foods like chocolate,cookies,Small Cake etc.



# Operation











Upload the photo you want to print and click "make"





Your customized latte art would be ready in seconds







## Edible ink cartridge























#### Biaxial rotation system

LCD touchscreen can be rotated from 0° to 60° for best viewing angle

#### Rock-solid

Full-metal frame and exterior, made from high quality solid materials





### Fast & Amazing

Print any desired image or text as fast as 20 seconds!

Create inspiring art designs atop the froth layer of your coffee, both hot and cold.



#### No APP needed

Upload image simply by scanning QR code or input URL





https://www.gnfei.net/index.php?route=extension/module/pdf&product\_id=442