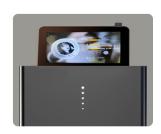

#### Biaxial rotation system

LCD touchscreen can be rotated from 0° to 60° for best viewing angle