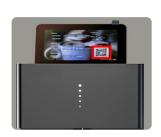

#### No APP needed

Upload image simply by scanning QR code or input URL

https://www.gnfei.net/index.php?route=extension/module/pdf&product\_id=442