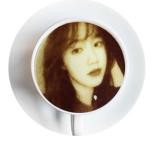

### Fast & Amazing

Print any desired image or text as fast as 20 seconds!

Create inspiring art designs atop the froth layer of your coffee, both hot and cold.