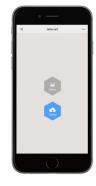

# Operation

Upload the photo you want to print and click "make"

Your customized latte art would be ready in seconds

#### No APP needed

Upload image simply by scanning QR code or input URL

https://www.gnfei.net/index.php?route=extension/module/pdf&product\_id=442