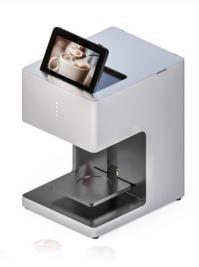

#### **Smart Coffee Printer Machine**

\$950-1200

Coffee Printer Printing Machine - Professional Custom Printing on Beverages

The Coffee Printer Printing Machine is a professional-grade device designed to elevate your beverage offerings with customized designs and logos on coffee, lattes, and other drinks. Ideal for coffee shops, cafes, restaurants, and catering businesses, this printer brings an innovative approach to personalization, allowing you to print high-resolution images, patterns, and text directly onto the surface of beverages.

Built for efficiency and precision, the Coffee Printer Printing Machine uses edible ink to transfer vibrant, detailed prints onto the foam of coffee or the surface of other drinks, creating stunning visuals that capture attention and enhance the customer experience. Whether it's for branding, special promotions, or personalized messages for customers, this printer enables businesses to create a lasting impression through every cup served.

The machine is equipped with advanced technology that ensures highquality, consistent results with ease of operation. The printing process is fast, making it perfect for busy establishments that need to keep up with high-demand orders while still offering custom designs. With its sleek, modern design, it fits seamlessly into any café or beverage service environment, offering both practicality and a touch of creativity.

Printer Weight:15KG

Priner Size:34\*27\*41CM

Working Condition:10°C- 35°C, Humidity 20%-80%

Applications:Print on Drinks like coffee,milk,milkshake,and also print on foods like chocolate,cookies,Small Cake etc.