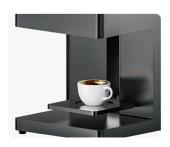

Printer Weight:15KG

Priner Size:34\*27\*41CM

Working Condition:10°C- 35°C, Humidity 20%-80%

Applications:Print on Drinks like coffee,milk,milkshake,and also print on foods like chocolate,cookies,Small Cake etc.

#### Rock-solid

Full-metal frame and exterior, made from high quality solid materials