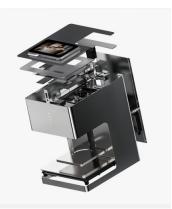

#### Rock-solid

Full-metal frame and exterior, made from high quality solid materials