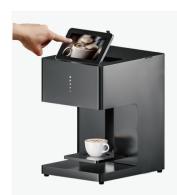

#### Biaxial rotation system

LCD touchscreen can be rotated from 0° to 60° for best viewing angle

### Fast & Amazing

Print any desired image or text as fast as 20 seconds!

Create inspiring art designs atop the froth layer of your coffee, both hot and cold.

#### No APP needed

Upload image simply by scanning QR code or input URL

https://www.gnfei.net/index.php?route=extension/module/pdf&product\_id=442