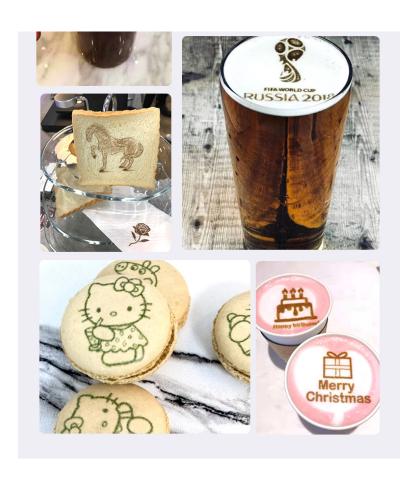

Built for efficiency and precision, the Coffee Printer Printing Machine uses edible ink to transfer vibrant, detailed prints onto the foam of coffee or the surface of other drinks, creating stunning visuals that capture attention and enhance the customer experience. Whether it's for branding, special promotions, or personalized messages for customers, this printer enables businesses to create a lasting impression through every cup served.

Printer Weight:15KG

Priner Size:34\*27\*41CM

Working Condition:10°C- 35°C, Humidity 20%-80%

Applications:Print on Drinks like coffee,milk,milkshake,and also print on foods like chocolate,cookies,Small Cake etc.

### Fast & Amazing

Print any desired image or text as fast as 20 seconds!

Create inspiring art designs atop the froth layer of your coffee, both hot and cold.