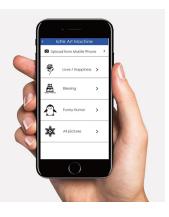

# Operation

Upload the photo you want to print and click "make"

Your customized latte art would be ready in seconds

#### No APP needed

Upload image simply by scanning QR code or input URL

https://www.gnfei.net/index.php?route=extension/module/pdf&product\_id=442