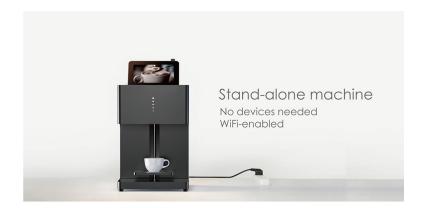

#### **Smart Coffee Printer Machine**

\$950-1200

Coffee Printer Printing Machine - Professional Custom Printing on Beverages

The Coffee Printer Printing Machine is a professional-grade device designed to elevate your beverage offerings with customized designs and logos on coffee, lattes, and other drinks. Ideal for coffee shops, cafes, restaurants, and catering businesses, this printer brings an innovative approach to personalization, allowing you to print high-resolution images, patterns, and text directly onto the surface of beverages.

Built for efficiency and precision, the Coffee Printer Printing Machine uses edible ink to transfer vibrant, detailed prints onto the foam of coffee or the surface of other drinks, creating stunning visuals that capture attention and enhance the customer experience. Whether it's for branding, special promotions, or personalized messages for customers, this printer enables businesses to create a lasting impression through every cup served.