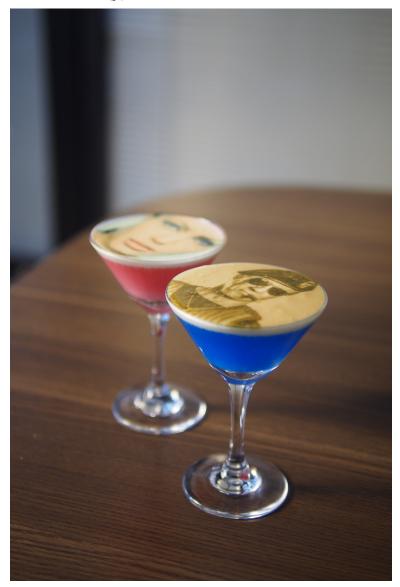

## Print the case

It can be printed on the surface of coffee, beer, pastry, etc

 $https://www.gnfei.net/index.php?route=extension/module/pdf\&product\_id=443$