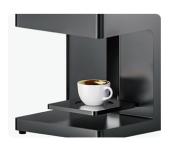

## **Smart Mini Selfie Coffee Printer**

\$950-1400

Mini Coffee Printer - Custom Printing on Coffee and Beverages

The Mini Coffee Printer is a unique and innovative solution for businesses looking to add a personal touch to their beverages. This compact printer is designed to print high-quality, custom images, logos, and text directly onto the surface of coffee, lattes, cappuccinos, and other beverages. Perfect for coffee shops, cafes, restaurants, and event planners, the Mini Coffee Printer allows you to create visually stunning drinks that leave a lasting impression on customers.

Height Adjust System:Automatic,Automatic Adjust,Controlled by Infrared Ray

Printer Weight:15KG

Priner Size:44x33x19CM

Working Condition:10°C- 35°C, Humidity 20%-80%

Applications: Print on Drinks like coffee, milk, milkshake, and also print on foods like chocolate, cookies, Small Cake etc.