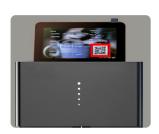

## Operation

Scan the QR code in the machine

Upload the photo you want to print and click "make"

Your customized latte art would be ready in seconds