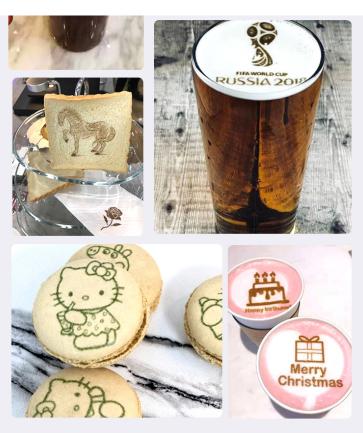

## Print the case

It can be printed on the surface of coffee, beer, pastry, etc

 $https://www.gnfei.net/index.php?route=extension/module/pdf\&product\_id=443$