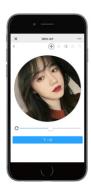

## Operation

Scan the QR code in the machine

Upload the photo you want to print and click "make"

Your customized latte art would be ready in seconds