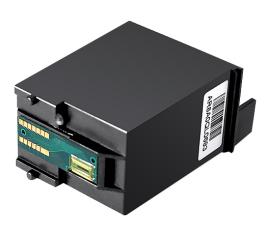

f you want other color except coffee,please contact us

Print Speed:10-30 S/Cup

Print Height:5-18CM

Print Area:11\*11CM Size

Power Rate:60W

Ink Supply System:Filled Cartridge,standard with 1pcs can print about 800 cups drinks

Software:Software installed in touch screen already, ready for operation

Height Adjust System:Automatic,Automatic Adjust,Controlled by Infrared Ray

Printer Weight:15KG



Priner Size:44x33x19CM

Working Condition:10°C- 35°C, Humidity 20%-80%

Applications: Print on Drinks like coffee, milk, milkshake, and also print on foods like chocolate, cookies, Small Cake etc.

## Operation



Scan the QR code in the machine









Upload the photo you want to print and click "make"





Your customized latte art would be ready in seconds







## Edible ink cartridge



















## Print the case

It can be printed on the surface of coffee, beer, pastry, etc

















 $https://www.gnfei.net/index.php?route=extension/module/pdf\&product\_id=443$