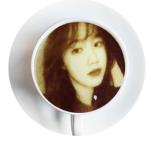

## Operation

Scan the QR code in the machine

Upload the photo you want to print and click "make"

Your customized latte art would be ready in seconds

## Print the case

It can be printed on the surface of coffee, beer, pastry, etc

 $https://www.gnfei.net/index.php?route=extension/module/pdf\&product\_id=443$