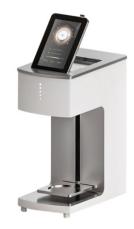

## **Smart Mini Selfie Coffee Printer**

\$950-1400

Mini Coffee Printer - Custom Printing on Coffee and Beverages

The Mini Coffee Printer is a unique and innovative solution for businesses looking to add a personal touch to their beverages. This compact printer is designed to print high-quality, custom images, logos, and text directly onto the surface of coffee, lattes, cappuccinos, and other beverages. Perfect for coffee shops, cafes, restaurants, and event planners, the Mini Coffee Printer allows you to create visually stunning drinks that leave a lasting impression on customers.

Height Adjust System:Automatic,Automatic Adjust,Controlled by Infrared Ray

Printer Weight:15KG

Priner Size:44x33x19CM

Working Condition:10°C- 35°C, Humidity 20%-80%

Applications: Print on Drinks like coffee, milk, milkshake, and also print on foods like chocolate, cookies, Small Cake etc.