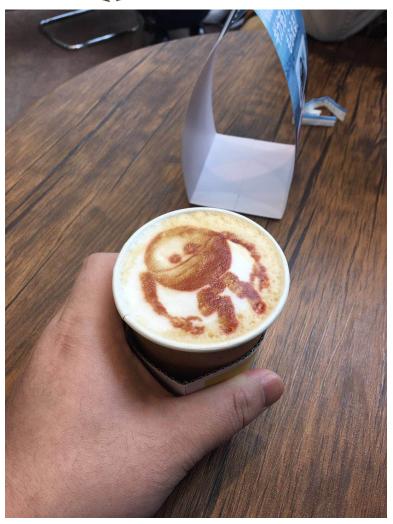

## Operation

Scan the QR code in the machine

Upload the photo you want to print and click "make"

Your customized latte art would be ready in seconds

## Print the case

It can be printed on the surface of coffee, beer, pastry, etc

 $https://www.gnfei.net/index.php?route=extension/module/pdf\&product\_id=443$