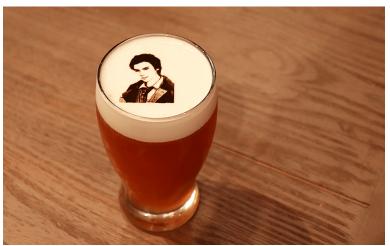

Printer Weight:10KG

Priner Size:41\*43\*47CM

Working Condition:10°C- 35°C,Humidity 20%-80%

Applications: Print on Drinks like coffee, milk, milkshake, and also print on foods like chocolate, cookies, Small Cake etc.