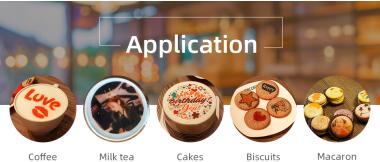

We can print on any foods, here are few samples picture:

Coffee

Milk tea

Biscuits

Macaron