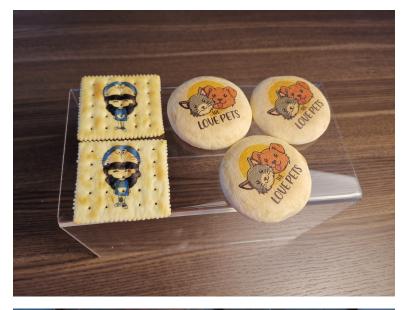

We can print on any foods, here are few samples picture:

Coffee

Milk tea

Biscuits

Macaron