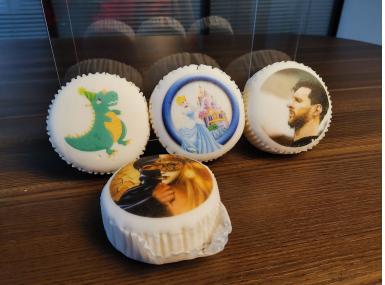

We can print on any foods, here are few samples picture:

Coffee

Milk tea

Biscuits

Macaron