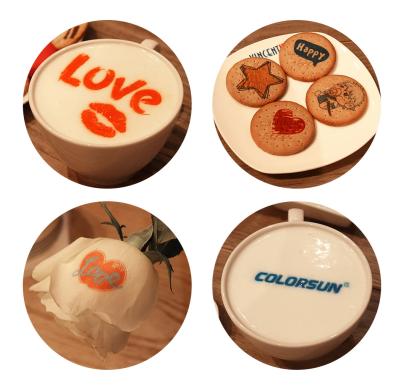

We can print on any foods, here are few samples picture:

Coffee

Milk tea

Biscuits

Macaron