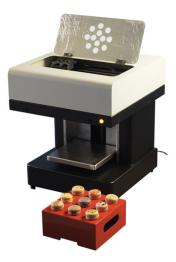

Enhance your business with the Cake Printer Pizza Printer, a game-changing tool for adding creative, personalized designs to your food products and making your brand unforgettable.

Printer Model:F219E

Technology:INKJET PRINTING

Printer Head Version: HP Printer Head

Ink Type:dible Food Ink,color C M Y K

Print Speed:10-20 S/Cup

Print Height:0-18CM

Print Area: A4 Size,19x21CM

Power Rate:10W

Ink Supply System: 2 Separate Cartridges, 1 For Black Ink, 1 For C M Y Ink

Software:Customize Software support Windows xp,Win7,Win8,Win10 System.Inside software,we can take picture and edit image and its size,upload picture or use the picture inside library.

Height Adjust System:Automatic,Automatic Adjust,Controlled by Infrared Ray

Printer Weight:10KG

Priner Size:41\*43\*47CM

Working Condition:10°C- 35°C,Humidity 20%-80%

Applications: Print on Drinks like coffee, milk, milkshake, and also print on foods like chocolate, cookies, Small Cake etc.