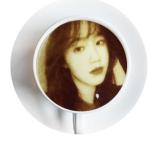

#### **Color Version Latte Coffee Printer**

\$1080-1400

3D Latte Coffee Printer - Create Stunning 3D Designs on Beverages and Food

The 3D Latte Coffee Printer is a revolutionary tool for coffee shops, bakeries, and catering businesses, designed to bring creativity and customization to a whole new level. This innovative machine allows you to print intricate, high-quality 3D designs on the surface of coffee, lattes, and even desserts, adding a unique visual appeal to every drink or food item.

Using advanced 3D printing technology, the printer layers edible ink to create stunning, three-dimensional patterns, logos, or artwork. Whether it's a special greeting, intricate designs for events, or branded logos for your business, this machine offers a truly personalized experience for your customers. The 3D effect adds depth and texture to each creation, making every beverage or dessert a memorable, Instagram-worthy experience.

#### Fast & Amazing

Print any desired image or text as fast as 20 seconds!

Create inspiring art designs atop the froth layer of your coffee, both hot and cold.