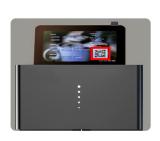

# Operation

Scan the QR code in the machine

Upload the photo you want to print and click "make"

Your customized latte art would be ready in seconds

### Biaxial rotation system

LCD touchscreen can be rotated from 0° to 60° for best viewing angle