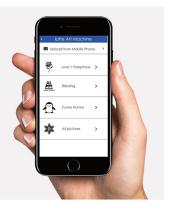

# Operation

Scan the QR code in the machine

Upload the photo you want to print and click "make"

Your customized latte art would be ready in seconds

## No APP needed

Upload image simply by scanning QR code or input URL

| 3422                                                                                                                                                                                |
|-------------------------------------------------------------------------------------------------------------------------------------------------------------------------------------|
| INKJET PRINTING                                                                                                                                                                     |
| HP Printer Head                                                                                                                                                                     |
| Edible Food Ink,color C M Y K                                                                                                                                                       |
| 10-20 S/Cup                                                                                                                                                                         |
| 0-18CM                                                                                                                                                                              |
| 11*11CM Size                                                                                                                                                                        |
| 10W                                                                                                                                                                                 |
| 2 Separate Cartridges,1 For Black Ink,1 For C M Y Ink                                                                                                                               |
| Customize Software support Windows xp,Win7,Win8,Win  10 System.Inside software,we can take picture and edit i  mage and its size,upload picture or use the picture inside  library. |
| Automatic, Automatic Adjust, Controlled by Infrared Ray                                                                                                                             |
| 10KG                                                                                                                                                                                |
| 41*43*47CM                                                                                                                                                                          |
| 10°C- 35°C,Humidity 20%-80%                                                                                                                                                         |
| Print on Drinks like coffee,milk,milkshake,and also print on foods like chocolate,cookies,Small Cake etc.                                                                           |
|                                                                                                                                                                                     |