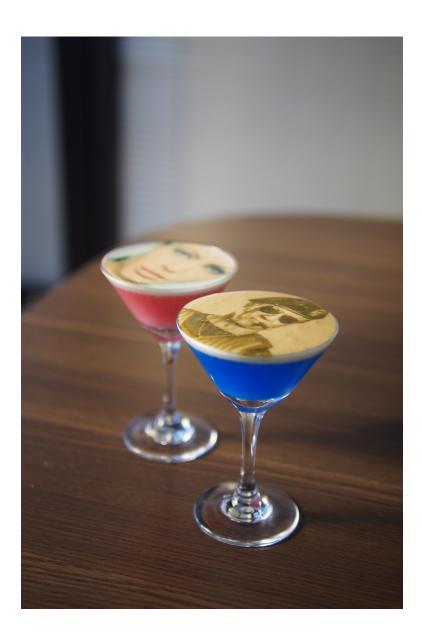

Using advanced 3D printing technology, the printer layers edible ink to create stunning, three-dimensional patterns, logos, or artwork. Whether it's a special greeting, intricate designs for events, or branded logos for your business, this machine offers a truly personalized experience for your customers. The 3D effect adds depth and texture to each creation, making every beverage or dessert a memorable, Instagram-worthy experience.

#### Fast & Amazing

Print any desired image or text as fast as 20 seconds!

Create inspiring art designs atop the froth layer of your coffee, both hot and cold.