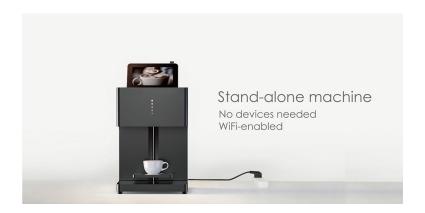

## No APP needed

Upload image simply by scanning QR code or input URL

| 3422                                                                                                                                                                                |
|-------------------------------------------------------------------------------------------------------------------------------------------------------------------------------------|
| INKJET PRINTING                                                                                                                                                                     |
| HP Printer Head                                                                                                                                                                     |
| Edible Food Ink,color C M Y K                                                                                                                                                       |
| 10-20 S/Cup                                                                                                                                                                         |
| 0-18CM                                                                                                                                                                              |
| 11*11CM Size                                                                                                                                                                        |
| 10W                                                                                                                                                                                 |
| 2 Separate Cartridges,1 For Black Ink,1 For C M Y Ink                                                                                                                               |
| Customize Software support Windows xp,Win7,Win8,Win  10 System.Inside software,we can take picture and edit i  mage and its size,upload picture or use the picture inside  library. |
| Automatic, Automatic Adjust, Controlled by Infrared Ray                                                                                                                             |
| 10KG                                                                                                                                                                                |
| 41*43*47CM                                                                                                                                                                          |
| 10°C- 35°C,Humidity 20%-80%                                                                                                                                                         |
| Print on Drinks like coffee,milk,milkshake,and also print on foods like chocolate,cookies,Small Cake etc.                                                                           |
|                                                                                                                                                                                     |