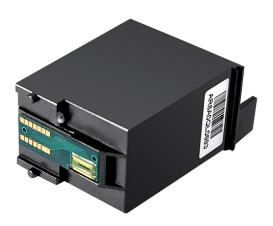

an print color image on coffee, foam drinks and foods

Print Speed:10-30 S/Cup

Print Height:5-18CM

Print Area:11\*11CM Size

Power Rate:60W

Ink Supply System:Filled Cartridge,standard with 1pcs can print about 800 cups drinks

Software: Software installed in touch screen already, ready for operation

Height Adjust System: Automatic, Automatic Adjust, Controlled by Infrared Ray

Printer Weight:15KG

Priner Size:34\*27\*41CM



Working Condition:10°C- 35°C,Humidity 20%-80%

Applications:Print on Drinks like coffee,milk,milkshake,and also print on foods like chocolate,cookies,Small Cake etc.











# Operation

Scan the QR code in the machine





Upload the photo you want to print and click "make"





Your customized latte art would be ready in seconds







# Edible ink cartridge























### Biaxial rotation system

LCD touchscreen can be rotated from 0° to 60° for best viewing angle

#### Rock-solid

Full-metal frame and exterior, made from high quality solid materials





#### Fast & Amazing

Print any desired image or text as fast as 20 seconds!

Create inspiring art designs atop the froth layer of your coffee, both hot and cold.



## No APP needed

Upload image simply by scanning QR code or input URL





| 3422                                                                                                                                                                                |
|-----------------------------------------------------------------------------------------------------------------------------------------------------------------