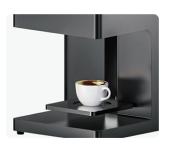

#### Fast & Amazing

Print any desired image or text as fast as 20 seconds!

Create inspiring art designs atop the froth layer of your coffee, both hot and cold.