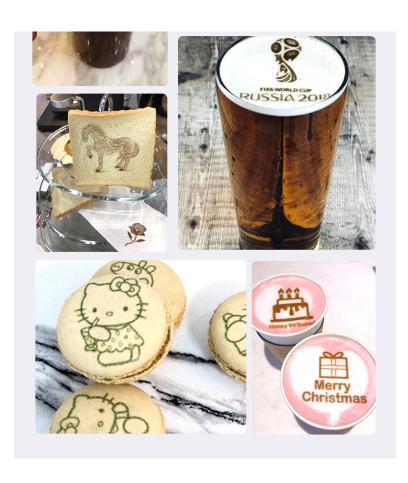

#### **Color Version Latte Coffee Printer**

\$1080-1400

3D Latte Coffee Printer - Create Stunning 3D Designs on Beverages and Food

The 3D Latte Coffee Printer is a revolutionary tool for coffee shops, bakeries, and catering businesses, designed to bring creativity and customization to a whole new level. This innovative machine allows you to print intricate, high-quality 3D designs on the surface of coffee, lattes, and even desserts, adding a unique visual appeal to every drink or food item.

Using advanced 3D printing technology, the printer layers edible ink to create stunning, three-dimensional patterns, logos, or artwork. Whether it's a special greeting, intricate designs for events, or branded logos for your business, this machine offers a truly personalized experience for your customers. The 3D effect adds depth and texture to each creation, making every beverage or dessert a memorable, Instagram-worthy experience.

The 3D Latte Coffee Printer is designed for ease of use, with a user-friendly interface and quick printing speeds that allow you to handle high-volume orders without compromising on quality. It works seamlessly with a wide range of food and beverage products, from coffee to cakes and pastries, giving businesses the flexibility to expand their product offerings and enhance customer engagement.

Make every cup or dessert a masterpiece with the 3D Latte Coffee Printer – the perfect solution for adding a creative touch to your menu and setting your business apart with personalized, 3D-printed edible designs.

Height Adjust System: Automatic, Automatic Adjust, Controlled by Infrared Ray

Printer Weight:15KG

Priner Size:34\*27\*41CM

Working Condition:10°C- 35°C,Humidity 20%-80%

Applications:Print on Drinks like coffee,milk,milkshake,and also print on foods like chocolate,cookies,Small Cake etc.