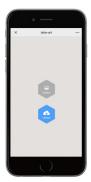

# Operation

Scan the QR code in the machine

Upload the photo you want to print and click "make"

Your customized latte art would be ready in seconds

## No APP needed

Upload image simply by scanning QR code or input URL

| 3422                                                                                                                                                                                |
|-------------------------------------------------------------------------------------------------------------------------------------------------------------------------------------|
| INKJET PRINTING                                                                                                                                                                     |
| HP Printer Head                                                                                                                                                                     |
| Edible Food Ink,color C M Y K                                                                                                                                                       |
| 10-20 S/Cup                                                                                                                                                                         |
| 0-18CM                                                                                                                                                                              |
| 11*11CM Size                                                                                                                                                                        |
| 10W                                                                                                                                                                                 |
| 2 Separate Cartridges,1 For Black Ink,1 For C M Y Ink                                                                                                                               |
| Customize Software support Windows xp,Win7,Win8,Win  10 System.Inside software,we can take picture and edit i  mage and its size,upload picture or use the picture inside  library. |
| Automatic, Automatic Adjust, Controlled by Infrared Ray                                                                                                                             |
| 10KG                                                                                                                                                                                |
| 41*43*47CM                                                                                                                                                                          |
| 10°C- 35°C,Humidity 20%-80%                                                                                                                                                         |
| Print on Drinks like coffee,milk,milkshake,and also print on foods like chocolate,cookies,Small Cake etc.                                                                           |
|                                                                                                                                                                                     |