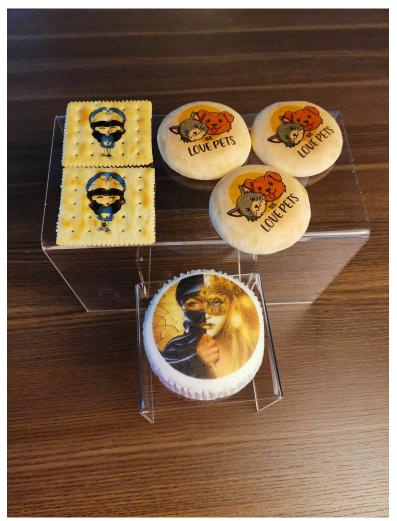

Using advanced 3D printing technology, the printer layers edible ink to create stunning, three-dimensional patterns, logos, or artwork. Whether it's a special greeting, intricate designs for events, or branded logos for your business, this machine offers a truly personalized experience for your customers. The 3D effect adds depth and texture to each creation, making every beverage or dessert a memorable, Instagram-worthy experience.

Height Adjust System: Automatic, Automatic Adjust, Controlled by Infrared Ray

Printer Weight:15KG

Priner Size:34\*27\*41CM

Working Condition:10°C- 35°C,Humidity 20%-80%

Applications:Print on Drinks like coffee,milk,milkshake,and also print on foods like chocolate,cookies,Small Cake etc.