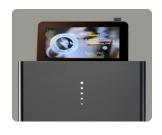

### Biaxial rotation system

LCD touchscreen can be rotated from 0° to 60° for best viewing angle

#### Rock-solid

Full-metal frame and exterior, made from high quality solid materials