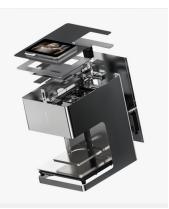

Printer Model:F410C

Technology: EDIBLE INKJET PRINTING

Printer Head Version: GNFEI INKJET Printer Head

Ink Type:Edible Food Ink This model use color edible ink, it can print color image on coffee, foam drinks and foods

Print Speed:10-30 S/Cup

Print Height:5-18CM

Print Area:11\*11CM Size

Power Rate:60W

Ink Supply System:Filled Cartridge,standard with 1pcs can print about 800 cups drinks

Software: Software installed in touch screen already, ready for operation

Height Adjust System: Automatic, Automatic Adjust, Controlled by Infrared Ray

Printer Weight:15KG

Priner Size:34\*27\*41CM

Working Condition:10°C- 35°C,Humidity 20%-80%

Applications:Print on Drinks like coffee,milk,milkshake,and also print on foods like chocolate,cookies,Small Cake etc.