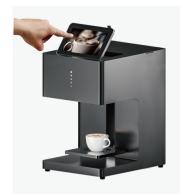

# Operation

Scan the QR code in the machine

Upload the photo you want to print and click "make"

Your customized latte art would be ready in seconds

#### Fast & Amazing

Print any desired image or text as fast as 20 seconds!

Create inspiring art designs atop the froth layer of your coffee, both hot and cold.