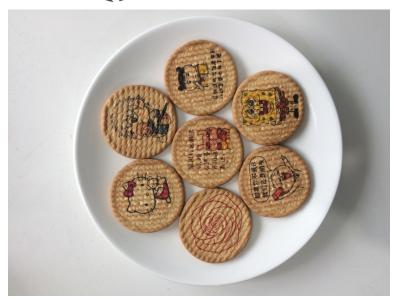

Using advanced 3D printing technology, the printer layers edible ink to create stunning, three-dimensional patterns, logos, or artwork. Whether it's a special greeting, intricate designs for events, or branded logos for your business, this machine offers a truly personalized experience for your customers. The 3D effect adds depth and texture to each creation, making every beverage or dessert a memorable, Instagram-worthy experience.

Height Adjust System: Automatic, Automatic Adjust, Controlled by Infrared Ray

Printer Weight:15KG

Priner Size:34\*27\*41CM

Working Condition:10°C- 35°C,Humidity 20%-80%

Applications:Print on Drinks like coffee,milk,milkshake,and also print on foods like chocolate,cookies,Small Cake etc.