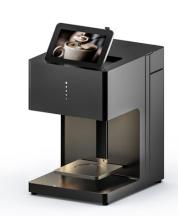

#### **Color Version Latte Coffee Printer**

\$1080-1400

3D Latte Coffee Printer - Create Stunning 3D Designs on Beverages and Food

The 3D Latte Coffee Printer is a revolutionary tool for coffee shops, bakeries, and catering businesses, designed to bring creativity and customization to a whole new level. This innovative machine allows you to print intricate, high-quality 3D designs on the surface of coffee, lattes, and even desserts, adding a unique visual appeal to every drink or food item.

Printer Model:F410C

Technology: EDIBLE INKJET PRINTING

Printer Head Version: GNFEI INKJET Printer Head

Ink Type:Edible Food Ink This model use color edible ink, it can print color image on coffee, foam drinks and foods

Print Speed:10-30 S/Cup

Print Height:5-18CM

Print Area:11\*11CM Size

Power Rate:60W

Ink Supply System:Filled Cartridge,standard with 1pcs can print about 800 cups drinks

Software: Software installed in touch screen already, ready for operation

Height Adjust System: Automatic, Automatic Adjust, Controlled by Infrared Ray

Printer Weight:15KG

Priner Size:34\*27\*41CM

Working Condition:10°C- 35°C,Humidity 20%-80%

Applications:Print on Drinks like coffee,milk,milkshake,and also print on foods like chocolate,cookies,Small Cake etc.