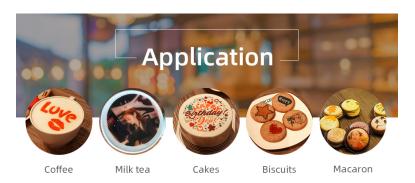

Computer Sys:Windows 7/10

Carton Size:590\*500\*520MM

Printer Size:460\*430\*420MM

The printer can print milk, coffee, drinks, and milkshake, cakes, chocolates, ect

What we can print?

Wooden Package for international shipping: