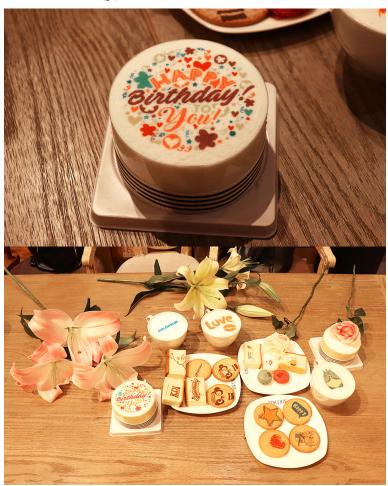

#### 4-Cups Coffee Printer - Turn Selfies into Edible Art!

Impress customers and elevate your café, restaurant, or event business with the 4-Cups Coffee Printer, a cutting-edge food printer that transforms coffee, milk tea, and other beverages into personalized works of art. Simply upload any photo, logo, or design, and watch as it's printed directly onto the foam or cream surface—perfect for selfies, branding, or creative garnishes! **Key Features:** 

Perfect for cafés, bakeries, weddings, or promotions, this coffee printer turns every drink into a memorable experience. Boost your brand visibility and customer engagement with edible art—straight from the printer!

Computer Sys:Windows 7/10

Carton Size:590\*500\*520MM

Printer Size:460\*430\*420MM

The printer can print milk, coffee, drinks, and milkshake, cakes, chocolates, ect