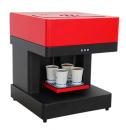

### 4 Cups Coffee Printer Selfie Photo Food Printer

\$980-1200

# The software can switch cups

You can print 1 cup or 4 cups at one time

cakes

print 4 cups