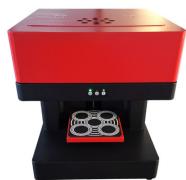

### 4 Cups Coffee Printer Selfie Photo Food Printer

\$980-1200

#### 4-Cups Coffee Printer - Turn Selfies into Edible Art!

Impress customers and elevate your café, restaurant, or event business with the 4-Cups Coffee Printer, a cutting-edge food printer that transforms coffee, milk tea, and other beverages into personalized works of art. Simply upload any photo, logo, or design, and watch as it's printed directly onto the foam or cream surface—perfect for selfies, branding, or creative garnishes! **Key Features:** 

**Product Specification:** 

PRINTER: COFFEE PRINTER

Name:Beverage/Coffee/Tea/ printer

Max.Print Size:200mm\*200mm

Max.Resolution:720\*720DPI

Printer Head:for EPSON

Automatic Grade:Semi-Automatic

Method of Ink supply: CISS

Ink Color:C M Y K

Print Height:50mm~180mm

Print Speed:30 S/cup

Ink System:Cartridge volume Black 15ml color 5ml

Temperature:10°C-35°C,Humidity 20%-80%

Connection: USB2.0 HIGH SPEED

Power Require: AC220/110V

Computer Sys:Windows 7/10

Carton Size:590\*500\*520MM

Printer Size:460\*430\*420MM

The printer can print milk, coffee, drinks, and milkshake, cakes, chocolates, ect