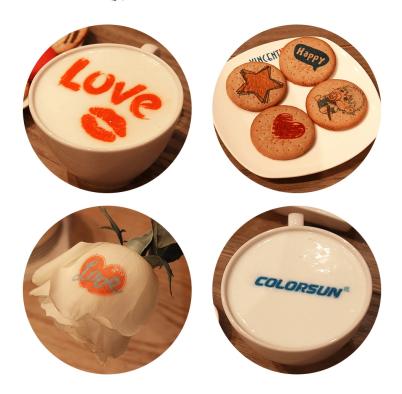

#### 4-Cups Coffee Printer - Turn Selfies into Edible Art!

Impress customers and elevate your café, restaurant, or event business with the 4-Cups Coffee Printer, a cutting-edge food printer that transforms coffee, milk tea, and other beverages into personalized works of art. Simply upload any photo, logo, or design, and watch as it's printed directly onto the foam or cream surface—perfect for selfies, branding, or creative garnishes! **Key Features:** 

- ✓ High-Resolution Edible Printing Uses food-grade ink to print vivid, detailed images (up to 5760x1440 dpi) on coffee, milk foam, cakes, and
- ✓ Quick & Easy Operation User-friendly touchscreen interface; prints in just 20-30 seconds per cup with no manual skill required.
- ✓ Multi-Cup Efficiency Prints on 4 cups simultaneously, ideal for busy shops or events needing high-volume customization.
- desserts, and even beer foam (adjustable print height: 0-50mm).

Perfect for cafés, bakeries, weddings, or promotions, this coffee printer turns every drink into a memorable experience. Boost your brand visibility and customer engagement with edible art—straight from the printer!