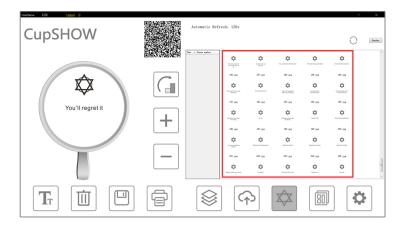

### Upgrade the software,

Scan the QR code --- Upload your picture , one button Print

# The software can switch cups

You can print 1 cup or 4 cups at one time

cakes

print 4 cups

# Surprise answer

(When you scan the QR code, enter the number and start printing, a surprise text answer will appear in the coffee)