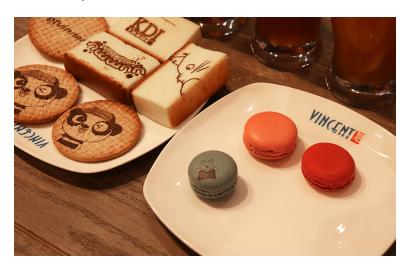

#### 4-Cups Coffee Printer - Turn Selfies into Edible Art!

Impress customers and elevate your café, restaurant, or event business with the 4-Cups Coffee Printer, a cutting-edge food printer that transforms coffee, milk tea, and other beverages into personalized works of art. Simply upload any photo, logo, or design, and watch as it's printed directly onto the foam or cream surface—perfect for selfies, branding, or creative garnishes! **Key Features:** 

Perfect for cafés, bakeries, weddings, or promotions, this coffee printer turns every drink into a memorable experience. Boost your brand visibility and customer engagement with edible art—straight from the printer!

Computer Sys:Windows 7/10

Carton Size:590\*500\*520MM

Printer Size:460\*430\*420MM

The printer can print milk, coffee, drinks, and milkshake, cakes, chocolates, ect