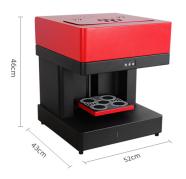

Computer Sys:Windows 7/10

Carton Size:590\*500\*520MM

Printer Size:460\*430\*420MM

The printer can print milk, coffee, drinks, and milkshake, cakes, chocolates, ect