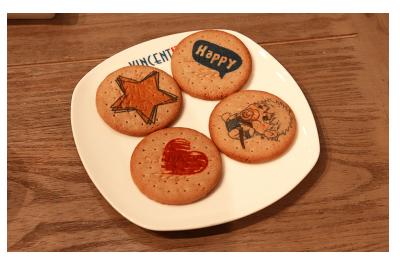

Computer Sys:Windows 7/10

Carton Size:590\*500\*520MM

Printer Size:460\*430\*420MM

The printer can print milk, coffee, drinks, and milkshake, cakes, chocolates, ect

What we can print?

Wooden Package for international shipping: