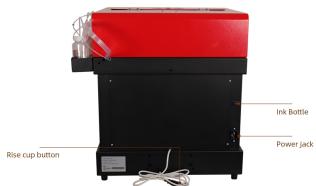

**Product Specification:** 

PRINTER: COFFEE PRINTER

Name:Beverage/Coffee/Tea/ printer

Max.Print Size:200mm\*200mm

Max.Resolution:720\*720DPI

Printer Head:for EPSON

Automatic Grade:Semi-Automatic

Method of Ink supply: CISS

Ink Color:C M Y K

Print Height:50mm~180mm

Print Speed:30 S/cup

Ink System:Cartridge volume Black 15ml color 5ml

Temperature:10°C-35°C,Humidity 20%-80%

Connection: USB2.0 HIGH SPEED

Power Require: AC220/110V

Computer Sys:Windows 7/10

Carton Size:590\*500\*520MM

Printer Size:460\*430\*420MM

The printer can print milk, coffee, drinks, and milkshake, cakes, chocolates, ect