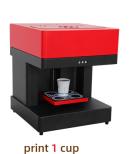

# The software can switch cups

You can print 1 cup or 4 cups at one time

cakes

print 4 cups