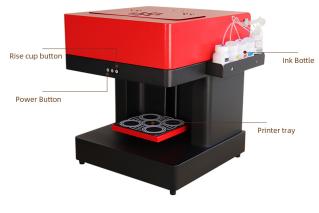

- 1.Can print four cups at the same time.
- 2.Color and coffee color can free switching.
- 3..Use Ink bottle with CISS, Reduce printing errors.
- 4. Supporting software, simple operation.
- 5.New upgrade ink supply method CISS
- 6. With Automatic lift cup function.

**Product Specification:** 

PRINTER: COFFEE PRINTER

Name:Beverage/Coffee/Tea/ printer

Max.Print Size:200mm\*200mm

Max.Resolution:720\*720DPI

Printer Head:for EPSON

Automatic Grade:Semi-Automatic

Method of Ink supply: CISS

Ink Color:C M Y K

Print Height:50mm~180mm

Print Speed:30 S/cup

Ink System:Cartridge volume Black 15ml color 5ml

Temperature:10°C-35°C,Humidity 20%-80%

Connection: USB2.0 HIGH SPEED

Power Require: AC220/110V