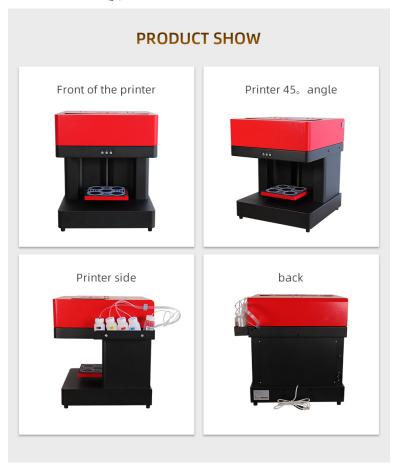

**Product Specification:** 

PRINTER: COFFEE PRINTER

Name:Beverage/Coffee/Tea/ printer

Max.Print Size:200mm\*200mm

Max.Resolution:720\*720DPI

Printer Head:for EPSON

Automatic Grade:Semi-Automatic

Method of Ink supply: CISS

Ink Color:C M Y K

Print Height:50mm~180mm

Print Speed:30 S/cup

Ink System:Cartridge volume Black 15ml color 5ml

Temperature:10°C-35°C,Humidity 20%-80%

Connection: USB2.0 HIGH SPEED

Power Require: AC220/110V

Computer Sys:Windows 7/10

Carton Size:590\*500\*520MM

Printer Size:460\*430\*420MM

The printer can print milk, coffee, drinks, and milkshake, cakes, chocolates, ect