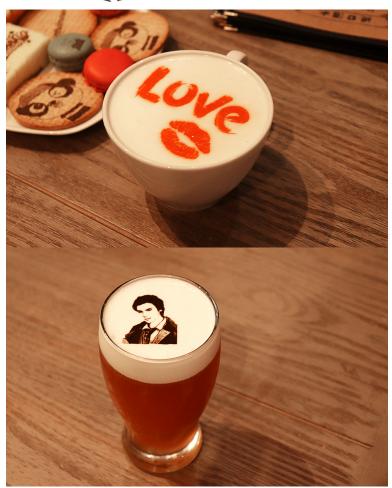

#### 4-Cups Coffee Printer - Turn Selfies into Edible Art!

Impress customers and elevate your café, restaurant, or event business with the 4-Cups Coffee Printer, a cutting-edge food printer that transforms coffee, milk tea, and other beverages into personalized works of art. Simply upload any photo, logo, or design, and watch as it's printed directly onto the foam or cream surface—perfect for selfies, branding, or creative garnishes! **Key Features:** 

- ✓ High-Resolution Edible Printing Uses food-grade ink to print vivid, detailed images (up to 5760x1440 dpi) on coffee, milk foam, cakes, and
- ✓ Quick & Easy Operation User-friendly touchscreen interface; prints in just 20-30 seconds per cup with no manual skill required.
- ✓ Multi-Cup Efficiency Prints on 4 cups simultaneously, ideal for busy shops or events needing high-volume customization.
- desserts, and even beer foam (adjustable print height: 0-50mm).

Perfect for cafés, bakeries, weddings, or promotions, this coffee printer turns every drink into a memorable experience. Boost your brand visibility and customer engagement with edible art—straight from the printer!