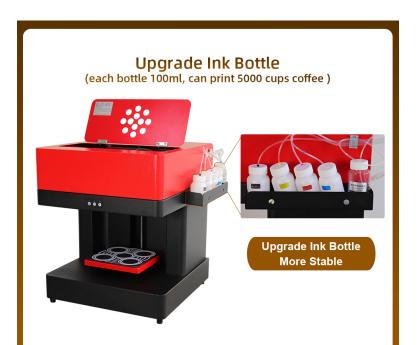

- 1.Can print four cups at the same time.
- 2.Color and coffee color can free switching.
- 3..Use Ink bottle with CISS, Reduce printing errors.
- 4. Supporting software, simple operation.
- 5.New upgrade ink supply method CISS
- 6. With Automatic lift cup function.

**Product Specification:** 

PRINTER: COFFEE PRINTER

Name:Beverage/Coffee/Tea/ printer

Max.Print Size:200mm\*200mm

Max.Resolution:720\*720DPI

Printer Head:for EPSON

Automatic Grade:Semi-Automatic

Method of Ink supply: CISS

Ink Color:C M Y K

Print Height:50mm~180mm

Print Speed:30 S/cup

Ink System:Cartridge volume Black 15ml color 5ml

Temperature:10°C-35°C,Humidity 20%-80%

Connection: USB2.0 HIGH SPEED

Power Require: AC220/110V

# **MACHINE DETAILS**

| Max.PrintSize       | 200mm*200mm |
|---------------------|-------------|
| Max.Resolution      | 720*720DPI  |
| InkType             | C.M.Y.K     |
| Ink bottle capacity | 100ML       |
| PrintHeight         | 50mm~180mm  |
| PrintSpeed          | 30S/cup     |
|                     |             |