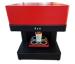

### 4 Cups Coffee Printer Selfie Photo Food Printer

\$980-1200

#### 4-Cups Coffee Printer - Turn Selfies into Edible Art!

Impress customers and elevate your café, restaurant, or event business with the 4-Cups Coffee Printer, a cutting-edge food printer that transforms coffee, milk tea, and other beverages into personalized works of art. Simply upload any photo, logo, or design, and watch as it's printed directly onto the foam or cream surface—perfect for selfies, branding, or creative garnishes! **Key Features:** 

**Product Specification:** 

PRINTER: COFFEE PRINTER

Name:Beverage/Coffee/Tea/ printer

Max.Print Size:200mm\*200mm

Max.Resolution:720\*720DPI

Printer Head:for EPSON

Automatic Grade:Semi-Automatic

Method of Ink supply: CISS

Ink Color:C M Y K

Print Height:50mm~180mm

Print Speed:30 S/cup

Ink System:Cartridge volume Black 15ml color 5ml

Temperature:10°C-35°C,Humidity 20%-80%

Connection: USB2.0 HIGH SPEED

Power Require: AC220/110V

Computer Sys:Windows 7/10

Carton Size:590\*500\*520MM

Printer Size:460\*430\*420MM

The printer can print milk, coffee, drinks, and milkshake, cakes, chocolates, ect