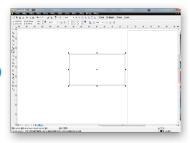

v printer, more accurate printing and high quality details printing, also builded with new power supply system and dual cooling system, support flatbed printing as well as cylinder printing

## **Product Information** Print size: 33\*48CM Print head model: Epson TX800 Print height: 15CM Ink color: CMYK+WW Machine power: about 150W Printing software: special software Voltage: 110-220V Ink type: UV ink Operating system: Window system Cooling system: fan cooling Cylinder bottle printing: support 3D embossed printing: support After-sales service: We supply warranty for the printer, and supply one to one online technical supporting on software installation, and operation. **52CM 60CM 72CM**











## **Easy to operation**



### step1

Measuring product size



**Print positioning** frame



# 100

### step3

**Process photos** according to the measured size



### step4

Put the processed photos into the printing software and print it.





### Main purpose

Multi-use of a variety of fields and small body with carious usages, support a variety of print materials.





3D embossing printing











 $https://www.gnfei.net/index.php?route=extension/module/pdf\&product\_id=500$