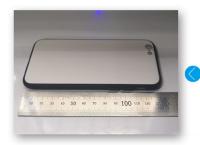

ned strong structures, it's 3 time faster than normal 6 color head uv printer, more accurate printing and high quality details printing, also builded with new power supply system and dual cooling system, support flatbed printing as well as cylinder printing

## **Product Information** Print size: 33\*48CM Print head model: Epson TX800 Print height: 15CM Ink color: CMYK+WW Machine power: about 150W Printing software: special software Voltage: 110-220V Ink type: UV ink Operating system: Window system Cooling system: fan cooling Cylinder bottle printing: support 3D embossed printing: support After-sales service: We supply warranty for the printer, and supply one to one online technical supporting on software installation, and operation. **52CM 60CM 72CM**











## **Easy to operation**



### step1

Measuring product size



**Print positioning** frame



# 100

### step3

**Process photos** according to the measured size



### step4

Put the processed photos into the printing software and print it.





### Main purpose

Multi-use of a variety of fields and small body with carious usages, support a variety of print materials.





3D embossing printing











 $https://www.gnfei.net/index.php?route=extension/module/pdf\&product\_id=500$