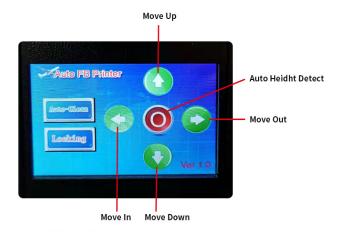

ss controller board and re-designed strong structures, it's 3 time faster than normal 6 color head uv printer, more accurate printing and high quality details printing, also builded with new power supply system and dual cooling system, support flatbed printing as well as cylinder printing

## **Product Information** Print size: 33\*48CM Print head model: Epson TX800 Print height: 15CM Ink color: CMYK+WW Machine power: about 150W Printing software: special software Voltage: 110-220V Ink type: UV ink Operating system: Window system Cooling system: fan cooling Cylinder bottle printing: support 3D embossed printing: support After-sales service: We supply warranty for the printer, and supply one to one online technical supporting on software installation, and operation. **52CM 60CM 72CM**











## **Easy to operation**



### step1

Measuring product size



**Print positioning** frame



# 100

### step3

**Process photos** according to the measured size



### step4

Put the processed photos into the printing software and print it.





### Main purpose

Multi-use of a variety of fields and small body with carious usages, support a variety of print materials.





3D embossing printing











 $https://www.gnfei.net/index.php?route=extension/module/pdf\&product\_id=500$