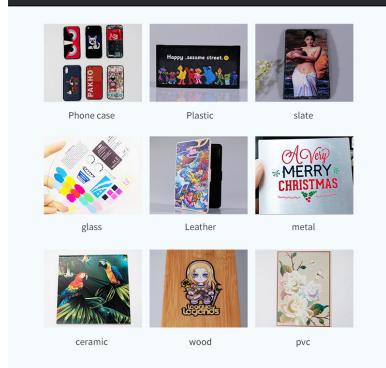

### Main purpose

Multi-use of a variety of fields and small body with carious usages, support a variety of print materials.

3D embossing printing

 $https://www.gnfei.net/index.php?route=extension/module/pdf\&product\_id=500$