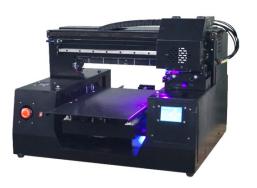

#### **TX800 Head A3 UV Flatbed Printer**

\$3400-4200

This new TX800 Head version is new design uv printer with industry class controller board and re-designed strong structures, it's 3 time faster than normal 6 color head uv printer, more accurate printing and high quality details printing, also builded with new power supply system and dual cooling system, support flatbed printing as well as cylinder printing

## **Product Information** Print size: 33\*48CM Print head model: Epson TX800 Print height: 15CM Ink color: CMYK+WW Machine power: about 150W Printing software: special software Voltage: 110-220V Ink type: UV ink Operating system: Window system Cooling system: fan cooling Cylinder bottle printing: support 3D embossed printing: support After-sales service: We supply warranty for the printer, and supply one to one online technical supporting on software installation, and operation. **52CM 60CM 72CM**