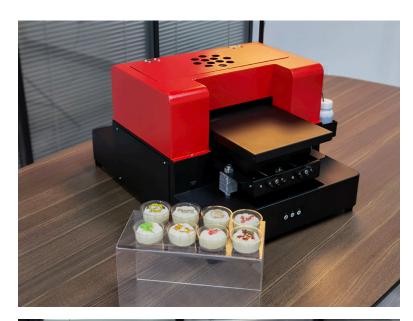

## **A4 Size Edible Food Printer**

\$950-1200

A4 Size Edible Food Printer - Custom Printing for Cakes, Cookies, and More

The A4 Size Edible Food Printer is an essential tool for bakeries, confectioneries, and food businesses looking to add a creative and personalized touch to their baked goods. This printer allows you to print high-quality, edible images directly onto cakes, cookies, cupcakes, and other edible products using food-safe inks. It opens up endless possibilities for creating custom-designed treats, from birthday cakes to promotional food items, with vibrant colors and sharp details.

Suit for:cookies, moon cake, rice paper, sugar paper, chocolate, candy beans

Specification:

Name:Sugar Paper Printer Food Printer

Max. print size:200\*290mm

Max. print height:38mm

Max. resolution:5760\*1440 DPI