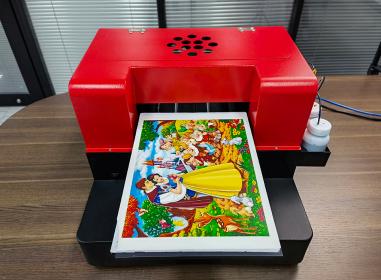

## **A4 Size Edible Food Printer**

\$950-1200

A4 Size Edible Food Printer - Custom Printing for Cakes, Cookies, and More

The A4 Size Edible Food Printer is an essential tool for bakeries, confectioneries, and food businesses looking to add a creative and personalized touch to their baked goods. This printer allows you to print high-quality, edible images directly onto cakes, cookies, cupcakes, and other edible products using food-safe inks. It opens up endless possibilities for creating custom-designed treats, from birthday cakes to promotional food items, with vibrant colors and sharp details.

Perfect for smaller operations or businesses just getting started with custom food printing, the A4 Size Edible Food Printer is compact yet efficient, allowing for precise, full-color prints on a variety of edible surfaces. Whether you're printing logos, photos, intricate designs, or personalized messages, this printer ensures that your creations not only look professional but also taste as good as they look, thanks to the use of edible, FDA-compliant ink.