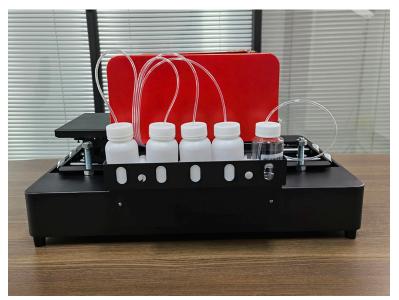

## **A4 Size Edible Food Printer**

\$950-1200

A4 Size Edible Food Printer - Custom Printing for Cakes, Cookies, and More

The A4 Size Edible Food Printer is an essential tool for bakeries, confectioneries, and food businesses looking to add a creative and personalized touch to their baked goods. This printer allows you to print high-quality, edible images directly onto cakes, cookies, cupcakes, and other edible products using food-safe inks. It opens up endless possibilities for creating custom-designed treats, from birthday cakes to promotional food items, with vibrant colors and sharp details.

Perfect for smaller operations or businesses just getting started with custom food printing, the A4 Size Edible Food Printer is compact yet efficient, allowing for precise, full-color prints on a variety of edible surfaces. Whether you're printing logos, photos, intricate designs, or personalized messages, this printer ensures that your creations not only look professional but also taste as good as they look, thanks to the use of edible, FDA-compliant ink.

Suit for:cookies, moon cake, rice paper, sugar paper, chocolate, candy beans

Specification:

Name:Sugar Paper Printer Food Printer

Max. print size:200\*290mm

Max. print height:38mm

Max. resolution:5760\*1440 DPI