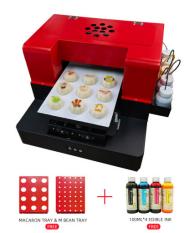

Suit for:cookies, moon cake, rice paper, sugar paper, chocolate, candy beans

Specification:

Name:Sugar Paper Printer Food Printer

Max. print size:200\*290mm

Max. print height:38mm

Max. resolution:5760\*1440 DPI

## Package Contents:

- 1 x Food printer
- 1 x 400ml edible ink
- 1 x macaron holder
- 1 x M bean holderfor

https://www.gnfei.net/index.php?route=extension/module/pdf&product\_id=510