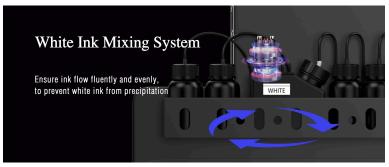

## **Key Features**☐

- 1.Automatic Height adjustment tray with with Vacuum Platform 2.Automatic Tray movement
- 3.Support printing on cylinder object like bottle, mug,this is the first small a4 uv printer what can print on cylinder.
- 4.13 Years experience factory, stable quality and best price
- 5. Suppot Varnish ink and White ink
- 6.CISS ink supply system with White ink Stirring System

Ink Assistant:Directly insert ink tube to ink bottle

Tray: Metal Tray with Vacuum Platform

Working Condition:Temperature:15°C-30°C,Humidity 40%-70%

Print Software: Acro RIP Software

Connection: USB2.0/1.1/3.0 Port