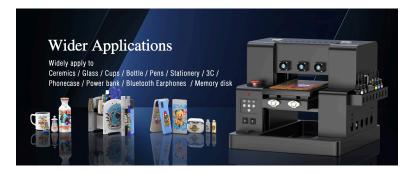

## Core Features:

- 2-in-1 Solution: Supports both UV Direct Printing and UV DTF Film Transfer
- Compact A4 Format: Desktop-friendly size, professional-level output
- Rich Ink Configuration: CMYK + White + Varnish for sharp, glossy results
- Wide Application: Print onto glass, plastic, leather, wood, ceramic, and more
- User-Friendly Workflow: Easy switching between modes, simple peel-and-stick transfer