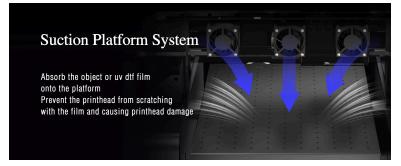

## **Key Features**☐

- 1.Automatic Height adjustment tray with with Vacuum Platform 2.Automatic Tray movement
- 3.Support printing on cylinder object like bottle, mug,this is the first small a4 uv printer what can print on cylinder.
- 4.13 Years experience factory, stable quality and best price
- 5. Suppot Varnish ink and White ink
- 6.CISS ink supply system with White ink Stirring System