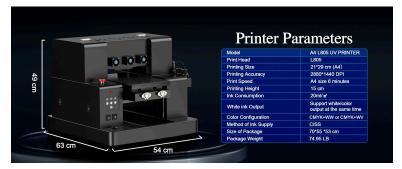

Model Number:F85V4/F60V4

Ink Type:LED UV-Ink

Printer Head: EPSON L805 or advanced XP600 head

Ink Color:CMYK+WW or CMYK + White + Varnish

Print Size: 22\*33CM

Print Thickness:Flat: 0-15CM / Cylinder:Diameter 2-11CM

Advantage: High Resolution, Precise Positioning, Full Automatic adjustment

for print height

Print Technology :LED UV Lamp Cured,Smart Bidirectional Printing,Auto Nozzle checking,Auto Nozzles cleaning system,Smart size of ink droplet

Protection:Full Automatic for the tray height and adjustment,easy protection for the head

Height Adjustment:Full Automatic

Print Speed: About 178 seconds/A4 Size Photo Image(Photo grade)

Print Weight:0-10KG

Ink Assistant:Directly insert ink tube to ink bottle

Tray: Metal Tray with Vacuum Platform

Working Condition:Temperature:15°C-30°C,Humidity 40%-70%

Print Software: Acro RIP Software

Connection: USB2.0/1.1/3.0 Port

Power Require:110-240V,Around 60W

Image Format: TIFF(RGB&CMYK),BMP,PDF,EPS,JPEG,JPG Etc.

Computer Sys:Windows 7-11

Printer Weight:32kg(48KG with package) Printer Size:61\*51\*51CM

Package Size:68\*58\*56CM