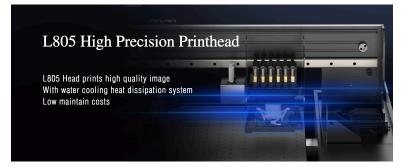

Model Number:F85V4/F60V4

Ink Type:LED UV-Ink

Printer Head: EPSON L805 or advanced XP600 head

Ink Color:CMYK+WW or CMYK + White + Varnish

Print Size: 22\*33CM

Print Thickness:Flat: 0-15CM / Cylinder:Diameter 2-11CM