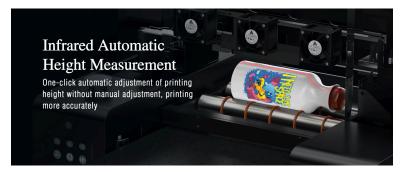

## **Key Features**☐

- 1.Automatic Height adjustment tray with with Vacuum Platform 2.Automatic Tray movement
- 3.Support printing on cylinder object like bottle, mug,this is the first small a4 uv printer what can print on cylinder.
- 4.13 Years experience factory, stable quality and best price
- 5. Suppot Varnish ink and White ink
- 6.CISS ink supply system with White ink Stirring System

Advantage: High Resolution, Precise Positioning, Full Automatic adjustment

for print height

Print Technology :LED UV Lamp Cured,Smart Bidirectional Printing,Auto Nozzle checking,Auto Nozzles cleaning system,Smart size of ink droplet

Protection:Full Automatic for the tray height and adjustment,easy protection for the head

Height Adjustment:Full Automatic

Print Speed: About 178 seconds/A4 Size Photo Image(Photo grade)

Print Weight:0-10KG