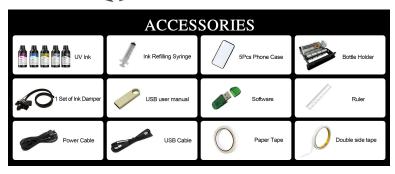

Ink Assistant:Directly insert ink tube to ink bottle

Tray: Metal Tray with Vacuum Platform

Working Condition:Temperature:15°C-30°C,Humidity 40%-70%

Print Software: Acro RIP Software

Connection: USB2.0/1.1/3.0 Port