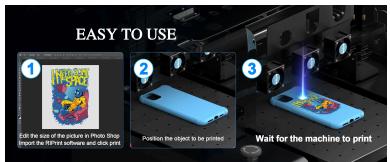

nt Technology :LED UV Lamp Cured,Smart Bidirectional Printing,Auto Nozzle checking,Auto Nozzles cleaning system,Smart size of ink droplet

Protection:Full Automatic for the tray height and adjustment,easy protection for the head

Height Adjustment:Full Automatic

Print Speed: About 178 seconds/A4 Size Photo Image(Photo grade)

Print Weight:0-10KG

Ink Assistant:Directly insert ink tube to ink bottle

Tray: Metal Tray with Vacuum Platform

Working Condition:Temperature:15°C-30°C,Humidity 40%-70%

Print Software: Acro RIP Software

Connection: USB2.0/1.1/3.0 Port

Power Require:110-240V,Around 60W

Image Format: TIFF(RGB&CMYK),BMP,PDF,EPS,JPEG,JPG Etc.

Computer Sys:Windows 7-11

Printer Weight:32kg(48KG with package) Printer Size:61\*51\*51CM

Package Size:68\*58\*56CM































https://www.gnfei.net/index.php?route=extension/module/pdf&product\_id=525