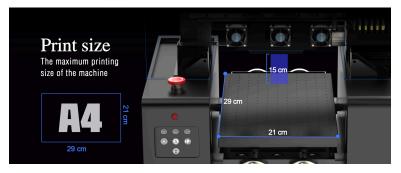

Model Number:F85V4/F60V4

Ink Type:LED UV-Ink

Printer Head: EPSON L805 or advanced XP600 head

Ink Color:CMYK+WW or CMYK + White + Varnish

Print Size: 22\*33CM

Print Thickness:Flat: 0-15CM / Cylinder:Diameter 2-11CM