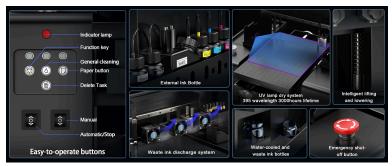

## **Key Features**☐

- 1.Automatic Height adjustment tray with with Vacuum Platform 2.Automatic Tray movement
- 3.Support printing on cylinder object like bottle, mug,this is the first small a4 uv printer what can print on cylinder.
- 4.13 Years experience factory, stable quality and best price
- 5. Suppot Varnish ink and White ink
- 6.CISS ink supply system with White ink Stirring System

Advantage: High Resolution, Precise Positioning, Full Automatic adjustment

for print height

Print Technology :LED UV Lamp Cured,Smart Bidirectional Printing,Auto Nozzle checking,Auto Nozzles cleaning system,Smart size of ink droplet

Protection:Full Automatic for the tray height and adjustment,easy protection for the head

Height Adjustment:Full Automatic

Print Speed: About 178 seconds/A4 Size Photo Image(Photo grade)

Print Weight:0-10KG

Ink Assistant:Directly insert ink tube to ink bottle

Tray: Metal Tray with Vacuum Platform

Working Condition:Temperature:15°C-30°C,Humidity 40%-70%

Print Software: Acro RIP Software

Connection: USB2.0/1.1/3.0 Port