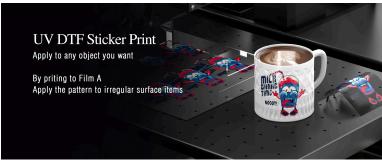

## **A4 UV DTF Printing Machine**

\$1500-1800

A4 UV DTF Printer - Dual-Function Printer for Direct and Transfer Printing

The A4 UV DTF Printing Machine is a compact yet powerful dual-function printer that supports both UV direct printing and UV DTF transfer printing. Whether you're printing directly onto rigid surfaces like acrylic, metal, or wood—or creating stunning UV transfer designs on A/B film to apply on curved or irregular items—this machine offers unmatched flexibility.

In UV Direct Mode, you can print graphics directly onto flat substrates with vibrant CMYK + White + Varnish support. For more versatile surfaces, switch to UV DTF Mode: print onto A/B transfer film, then peel and stick the artwork onto bottles, candles, leather goods, phone cases, packaging, and much more.