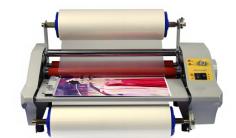

## **Roll Laminator Single Side Laminating Machine**

\$120-160

Single-Sided Electric Laminating Machine – For Crystal Stickers, Photo Books, Labels & More

This Single-Sided Electric Laminator is a versatile solution for both hot and cold lamination, specially designed for processing self-adhesive crystal labels, photo books, nameplates, and printed materials requiring surface protection and a professional finish. Whether you're working with glossy film, transparent stickers, or photo paper, this laminator delivers smooth, bubble-free results with ease.

Featuring an electric motor for steady pressure and operation, it simplifies the lamination process while increasing production efficiency. It supports single-sided lamination, making it ideal for custom sticker production, craft projects, signage protection, and document finishing. The machine is easy to operate and requires minimal maintenance, perfect for print shops, studios, and home businesses alike.