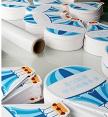

### **AB Films for UV DTF Printer**

\$1.2-2.5/M

AB Film for UV DTF Printer - Premium Transfer Film for High-Quality Prints

Our AB Film for UV DTF Printer is specifically designed for use with UV DTF printers, offering a premium solution for transferring vibrant, durable designs onto various substrates. This dual-layer film consists of an A layer (transfer film) and a B layer (adhesive film), which work together to ensure seamless and high-resolution transfers with minimal effort.

The AB Film allows for detailed, high-quality printing on a wide range of materials, including fabrics, plastics, leather, and more. Once the design is printed on the A layer, the film is applied to the substrate using a heat press, resulting in sharp, vibrant prints that are resistant to fading, scratching, and washing. The adhesive layer ensures the print adheres securely to the surface, providing a long-lasting, professional finish.