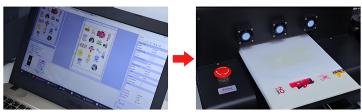

## INSTRUCTION

upload design to software

Print on A Film

Tear A flilm,paste B film to product

Trasnfer A Film to B Film