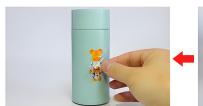

# **USE PROCESS**

1 Tear off the transfer sticker, and tear off the required part

2 Paste it to the right place and press to wipe the pattern

3 Slowly tear off the transparent film on the surface

4 Complete the sticker transfer