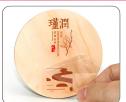

de Compatibility: Suitable for fabrics, leather, plastics, and more
- Long-Lasting Adhesion: Provides durable, scratch-resistant prints
- Perfect for Customization: Ideal for apparel, bags, shoes, promotional items, and more

With AB Film for UV DTF Printer, you get a reliable and efficient transfer solution that produces high-quality, durable, and long-lasting prints on virtually any surface.





## INSTRUCTION



upload design to software

Print on A Film



Tear A flilm,paste B film to product



Trasnfer A Film to B Film

# **USE PROCESS**



1 Tear off the transfer sticker, and tear off the required part



2 Paste it to the right place and press to wipe the pattern



3 Slowly tear off the transparent film on the surface



4 Complete the sticker transfer



## **APPLICATION**











Packing box





Helmets

Earphones

Handbags

## **APPLICATION**































 $https://www.gnfei.net/index.php?route=extension/module/pdf\&product\_id=528$