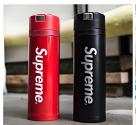

Our AB Film is compatible with both light and dark-colored materials, making it ideal for custom apparel, promotional items, and personalized products. Whether you're working with T-shirts, bags, shoes, or other custom goods, this film quarantees consistent, high-quality results.

#### Key Features:

- Dual-Layer Film: Includes both A (transfer) and B (adhesive) layers for seamless transfers
- High-Resolution Prints: Ensures sharp, vibrant designs on a variety of substrates
- Wide Compatibility: Suitable for fabrics, leather, plastics, and more
- Long-Lasting Adhesion: Provides durable, scratch-resistant prints
- Perfect for Customization: Ideal for apparel, bags, shoes, promotional items, and more