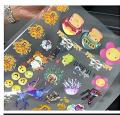

# **USE PROCESS**

1 Tear off the transfer sticker, and tear off the required part

2 Paste it to the right place and press to wipe the pattern

3 Slowly tear off the transparent film on the surface

4 Complete the sticker transfer