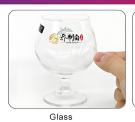

- Wide Compatibility: Suitable for fabrics, leather, plastics, and more
- Long-Lasting Adhesion: Provides durable, scratch-resistant prints
- Perfect for Customization: Ideal for apparel, bags, shoes, promotional items, and more

With AB Film for UV DTF Printer, you get a reliable and efficient transfer solution that produces high-quality, durable, and long-lasting prints on virtually any surface.





## INSTRUCTION



upload design to software

Print on A Film



Tear A flilm,paste B film to product



Trasnfer A Film to B Film

# **USE PROCESS**



1 Tear off the transfer sticker, and tear off the required part



2 Paste it to the right place and press to wipe the pattern



3 Slowly tear off the transparent film on the surface



4 Complete the sticker transfer



## **APPLICATION**











Packing box





Helmets

Earphones

Handbags

## **APPLICATION**































 $https://www.gnfei.net/index.php?route=extension/module/pdf\&product\_id=528$