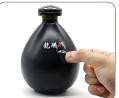

Wide Compatibility: Suitable for fabrics, leather, plastics, and more
- Long-Lasting Adhesion: Provides durable, scratch-resistant prints
- Perfect for Customization: Ideal for apparel, bags, shoes, promotional items, and more

With AB Film for UV DTF Printer, you get a reliable and efficient transfer solution that produces high-quality, durable, and long-lasting prints on virtually any surface.





## INSTRUCTION



upload design to software

Print on A Film



Tear A flilm,paste B film to product



Trasnfer A Film to B Film

# **USE PROCESS**



1 Tear off the transfer sticker, and tear off the required part



2 Paste it to the right place and press to wipe the pattern



3 Slowly tear off the transparent film on the surface



4 Complete the sticker transfer



## **APPLICATION**











Packing box





Helmets

Earphones

Handbags

## **APPLICATION**































 $https://www.gnfei.net/index.php?route=extension/module/pdf\&product\_id=528$