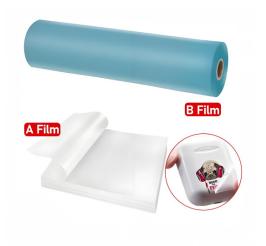

### **AB Films for UV DTF Printer**

\$1.2-2.5/M

AB Film for UV DTF Printer - Premium Transfer Film for High-Quality Prints

Our AB Film for UV DTF Printer is specifically designed for use with UV DTF printers, offering a premium solution for transferring vibrant, durable designs onto various substrates. This dual-layer film consists of an A layer (transfer film) and a B layer (adhesive film), which work together to ensure seamless and high-resolution transfers with minimal effort.

The AB Film allows for detailed, high-quality printing on a wide range of materials, including fabrics, plastics, leather, and more. Once the design is printed on the A layer, the film is applied to the substrate using a heat press, resulting in sharp, vibrant prints that are resistant to fading, scratching, and washing. The adhesive layer ensures the print adheres securely to the surface, providing a long-lasting, professional finish.

#### Key Features:

- Dual-Layer Film: Includes both A (transfer) and B (adhesive) layers for seamless transfers
- High-Resolution Prints: Ensures sharp, vibrant designs on a variety of substrates
- Wide Compatibility: Suitable for fabrics, leather, plastics, and more
- Long-Lasting Adhesion: Provides durable, scratch-resistant prints
- Perfect for Customization: Ideal for apparel, bags, shoes, promotional items, and more