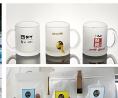

Our AB Film is compatible with both light and dark-colored materials, making it ideal for custom apparel, promotional items, and personalized products. Whether you're working with T-shirts, bags, shoes, or other custom goods, this film quarantees consistent, high-quality results.

#### Key Features:

- Dual-Layer Film: Includes both A (transfer) and B (adhesive) layers for seamless transfers
- High-Resolution Prints: Ensures sharp, vibrant designs on a variety of substrates
- Wide Compatibility: Suitable for fabrics, leather, plastics, and more
- Long-Lasting Adhesion: Provides durable, scratch-resistant prints
- Perfect for Customization: Ideal for apparel, bags, shoes, promotional items, and more