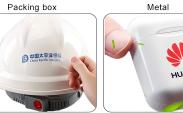

uitable for fabrics, leather, plastics, and more
- Long-Lasting Adhesion: Provides durable, scratch-resistant prints
- Perfect for Customization: Ideal for apparel, bags, shoes, promotional items, and more

With AB Film for UV DTF Printer, you get a reliable and efficient transfer solution that produces high-quality, durable, and long-lasting prints on virtually any surface.





## INSTRUCTION



upload design to software

Print on A Film



Tear A flilm,paste B film to product



Trasnfer A Film to B Film

# **USE PROCESS**



1 Tear off the transfer sticker, and tear off the required part



2 Paste it to the right place and press to wipe the pattern



3 Slowly tear off the transparent film on the surface



4 Complete the sticker transfer



## **APPLICATION**











Packing box





Helmets

Earphones

Handbags

## **APPLICATION**































 $https://www.gnfei.net/index.php?route=extension/module/pdf\&product\_id=528$