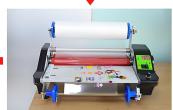

## INSTRUCTION

upload design to software

Print on A Film

Tear A flilm,paste B film to product

Trasnfer A Film to B Film