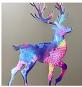

Our AB Film is compatible with both light and dark-colored materials, making it ideal for custom apparel, promotional items, and personalized products. Whether you're working with T-shirts, bags, shoes, or other custom goods, this film quarantees consistent, high-quality results.

#### Key Features:

- Dual-Layer Film: Includes both A (transfer) and B (adhesive) layers for seamless transfers
- High-Resolution Prints: Ensures sharp, vibrant designs on a variety of substrates
- Wide Compatibility: Suitable for fabrics, leather, plastics, and more
- Long-Lasting Adhesion: Provides durable, scratch-resistant prints
- Perfect for Customization: Ideal for apparel, bags, shoes, promotional items, and more