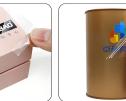

# **USE PROCESS**

1 Tear off the transfer sticker, and tear off the required part

2 Paste it to the right place and press to wipe the pattern

3 Slowly tear off the transparent film on the surface

4 Complete the sticker transfer