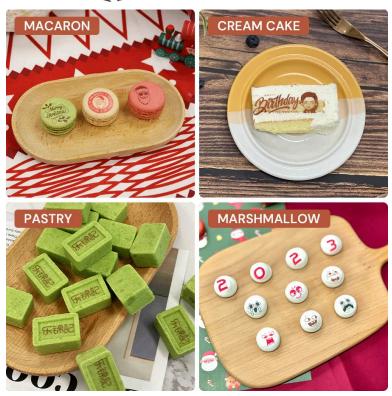

## **Festive Creativity Made Simple**

From Easter eggs and cookies to cakes and coffee, the PrintPen makes it easy to decorate with precision. Simply connect via Bluetooth, load your design in the app, and print directly onto the surface of food or drinks. Create festive messages, drawings, logos, or custom patterns in seconds.

### Personalized Food & Beverage Design

Whether you're printing on coffee foam, yogurt, cocktails, macarons, or fondant, this device brings your imagination to life. Using safe, high-quality edible ink, the PrintPen ensures your designs are visually impressive without compromising flavor.

### **Small Batch Customization Made Easy**

Designed for flexible, low-volume production, the PrintPen helps small businesses and entrepreneurs meet their short-run customization needs. From brand identity to holiday greetings, PrintPen handles it all without complicated setup.