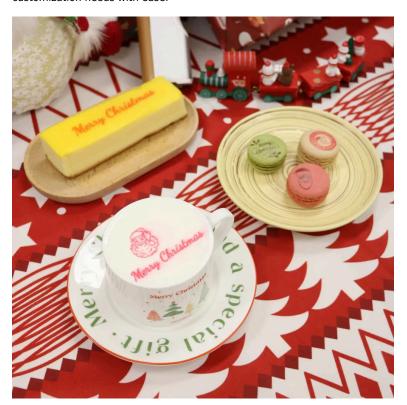

## **Festive Creativity Made Simple**

From Easter eggs and cookies to cakes and coffee, the PrintPen makes it easy to decorate with precision. Simply connect via Bluetooth, load your design in the app, and print directly onto the surface of food or drinks. Create festive messages, drawings, logos, or custom patterns in seconds.

### Personalized Food & Beverage Design

Whether you're printing on coffee foam, yogurt, cocktails, macarons, or fondant, this device brings your imagination to life. Using safe, high-quality edible ink, the PrintPen ensures your designs are visually impressive without compromising flavor.

### **Perfect for Business & Events**

Ideal for coffee shops, bakeries, bars, restaurants, or event planners, the PrintPen enhances product presentation and strengthens branding.

Add custom logos, messages, or QR codes to your drinks and treats to leave a lasting impression on customers or guests.