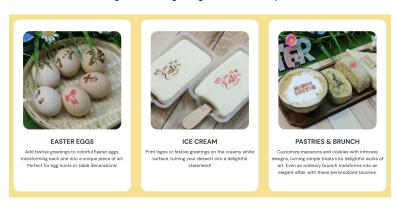

## **Festive Creativity Made Simple**

From Easter eggs and cookies to cakes and coffee, the PrintPen makes it easy to decorate with precision. Simply connect via Bluetooth, load your design in the app, and print directly onto the surface of food or drinks. Create festive messages, drawings, logos, or custom patterns in seconds.

### Personalized Food & Beverage Design

Whether you're printing on coffee foam, yogurt, cocktails, macarons, or fondant, this device brings your imagination to life. Using safe, high-quality edible ink, the PrintPen ensures your designs are visually impressive without compromising flavor.

### **Perfect for Business & Events**

Ideal for coffee shops, bakeries, bars, restaurants, or event planners, the PrintPen enhances product presentation and strengthens branding.

Add custom logos, messages, or QR codes to your drinks and treats to leave a lasting impression on customers or guests.