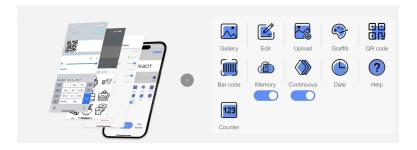

**Supports Multi-Language Customization** 

Our user-friendly app supports text input in any language and allows for

full logo/image upload. Whether you're creating messages in English, Chinese, Arabic, or Spanish, PrintPen meets your local and international customization needs with ease.

• Connectivity: Bluetooth 4.2

• Motion Capture: Built-in Pulley Sensor

• App Support: Yes, available for Android & iOS

Whether for holiday fun, business branding, or everyday personalization, the Food-Grade PrintPen gives you the power to turn imagination into edible reality—anytime, anywhere.