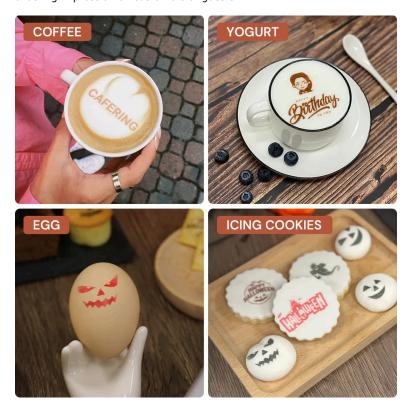

## **Festive Creativity Made Simple**

From Easter eggs and cookies to cakes and coffee, the PrintPen makes it easy to decorate with precision. Simply connect via Bluetooth, load your design in the app, and print directly onto the surface of food or drinks. Create festive messages, drawings, logos, or custom patterns in seconds.

### Personalized Food & Beverage Design

Whether you're printing on coffee foam, yogurt, cocktails, macarons, or fondant, this device brings your imagination to life. Using safe, high-quality edible ink, the PrintPen ensures your designs are visually impressive without compromising flavor.

### **Small Batch Customization Made Easy**

Designed for flexible, low-volume production, the PrintPen helps small businesses and entrepreneurs meet their short-run customization needs. From brand identity to holiday greetings, PrintPen handles it all without complicated setup.