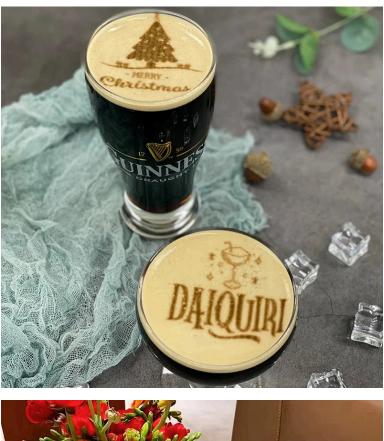

#### F410P Coffee Printer - High-Speed, High-Precision Custom Coffee Printing

The F410P Coffee Printer is a cutting-edge machine designed for high-traffic coffee shops, restaurants, hotels, and bars. Offering fast printing speeds, exceptional precision, and low cartridge consumption, it's ideal for printing complex images and logos directly onto drinks like lattes, cappuccinos, cocktails, and even cakes.

### Perfect for Promotional Events and Customization

This F410P Coffee Printer is not only perfect for creating fun, personalized drinks but also for boosting your brand image. Whether it's a corporate event or a holiday celebration, you can easily print your logo, festive designs, or personalized messages on your drinks. Let your customers share their creations on social media and watch your brand gain recognition and grow.

The F410P is an essential tool for any business looking to differentiate its brand and provide customers with a memorable, fun experience that keeps them coming back for more.