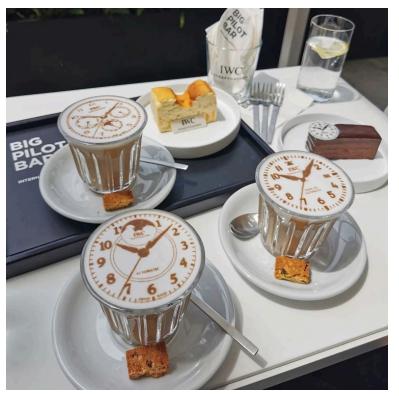

#### F410P Coffee Printer - High-Speed, High-Precision Custom Coffee Printing

The F410P Coffee Printer is a cutting-edge machine designed for high-traffic coffee shops, restaurants, hotels, and bars. Offering fast printing speeds, exceptional precision, and low cartridge consumption, it's ideal for printing complex images and logos directly onto drinks like lattes, cappuccinos, cocktails, and even cakes.

### Perfect for Promotional Events and Customization

This F410P Coffee Printer is not only perfect for creating fun, personalized drinks but also for boosting your brand image. Whether it's a corporate event or a holiday celebration, you can easily print your logo, festive designs, or personalized messages on your drinks. Let your customers share their creations on social media and watch your brand gain recognition and grow.

The F410P is an essential tool for any business looking to differentiate its brand and provide customers with a memorable, fun experience that keeps them coming back for more.