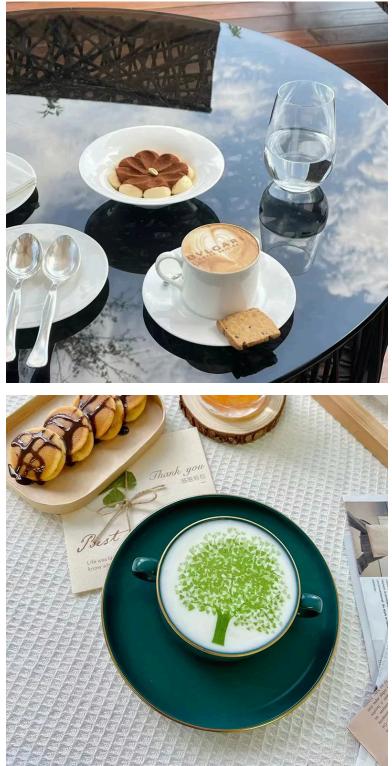

#### F410P Coffee Printer - High-Speed, High-Precision Custom Coffee Printing

The F410P Coffee Printer is a cutting-edge machine designed for high-traffic coffee shops, restaurants, hotels, and bars. Offering fast printing speeds, exceptional precision, and low cartridge consumption, it's ideal for printing complex images and logos directly onto drinks like lattes, cappuccinos, cocktails, and even cakes.

This printer uses FDA-certified food-safe ink that is both odorless and safe for consumption, ensuring your designs are not only visually stunning but also perfectly safe. With a print accuracy of 600 dpi and a printing speed of 5 to 15 seconds, you can quickly create personalized and shareable drinks that will captivate your customers. Perfect for businesses looking to increase brand visibility and engage customers in a fun, creative way!

### Perfect for Promotional Events and Customization

This F410P Coffee Printer is not only perfect for creating fun, personalized drinks but also for boosting your brand image. Whether it's a corporate event or a holiday celebration, you can easily print your logo, festive designs, or personalized messages on your drinks. Let your customers share their creations on social media and watch your brand gain recognition and grow.