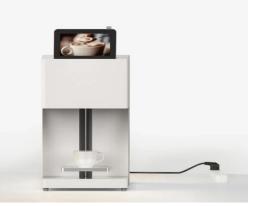

## **High Speed Selfie Coffee Printer**

#### F410P Coffee Printer - High-Speed, High-Precision Custom Coffee Printing

The F410P Coffee Printer is a cutting-edge machine designed for high-traffic coffee shops, restaurants, hotels, and bars. Offering fast printing speeds, exceptional precision, and low cartridge consumption, it's ideal for printing complex images and logos directly onto drinks like lattes, cappuccinos, cocktails, and even cakes.

This printer uses FDA-certified food-safe ink that is both odorless and safe for consumption, ensuring your designs are not only visually stunning but also perfectly safe. With a print accuracy of 600 dpi and a printing speed of 5 to 15 seconds, you can quickly create personalized and shareable drinks that will captivate your customers. Perfect for businesses looking to increase brand visibility and engage customers in a fun, creative way!