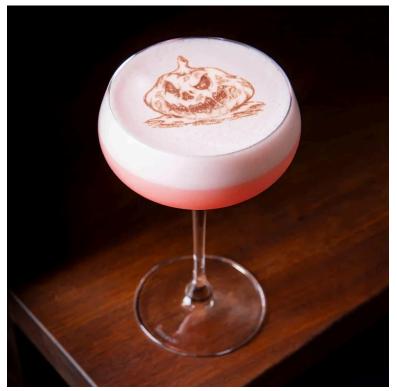

#### F410P Coffee Printer - High-Speed, High-Precision Custom Coffee Printing

The F410P Coffee Printer is a cutting-edge machine designed for high-traffic coffee shops, restaurants, hotels, and bars. Offering fast printing speeds, exceptional precision, and low cartridge consumption, it's ideal for printing complex images and logos directly onto drinks like lattes, cappuccinos, cocktails, and even cakes.

### Perfect for Promotional Events and Customization

This F410P Coffee Printer is not only perfect for creating fun, personalized drinks but also for boosting your brand image. Whether it's a corporate event or a holiday celebration, you can easily print your logo, festive designs, or personalized messages on your drinks. Let your customers share their creations on social media and watch your brand gain recognition and grow.

The F410P is an essential tool for any business looking to differentiate its brand and provide customers with a memorable, fun experience that keeps them coming back for more.