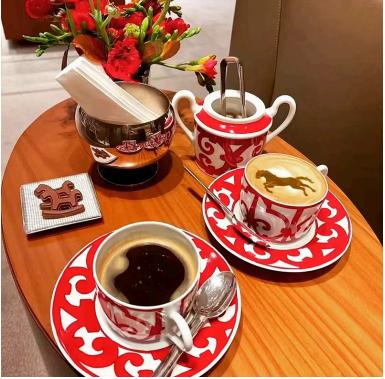

#### F410P Coffee Printer - High-Speed, High-Precision Custom Coffee Printing

The F410P Coffee Printer is a cutting-edge machine designed for high-traffic coffee shops, restaurants, hotels, and bars. Offering fast printing speeds, exceptional precision, and low cartridge consumption, it's ideal for printing complex images and logos directly onto drinks like lattes, cappuccinos, cocktails, and even cakes.

### Perfect for Promotional Events and Customization

This F410P Coffee Printer is not only perfect for creating fun, personalized drinks but also for boosting your brand image. Whether it's a corporate event or a holiday celebration, you can easily print your logo, festive designs, or personalized messages on your drinks. Let your customers share their creations on social media and watch your brand gain recognition and grow.

The F410P is an essential tool for any business looking to differentiate its brand and provide customers with a memorable, fun experience that keeps them coming back for more.